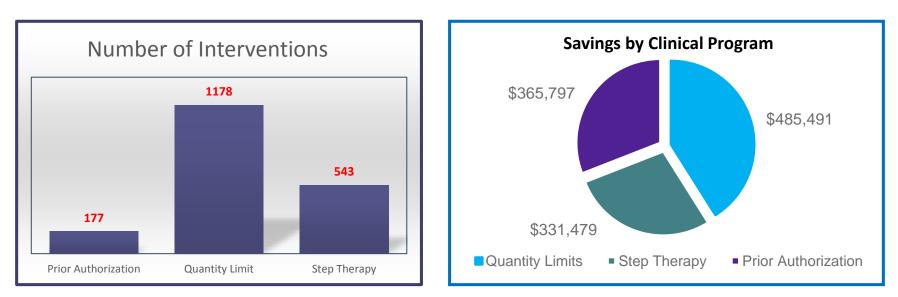

# **Clinical Intervention Summary**

- SJVIA Clinical Care Management Program
  - o Prior Authorization: Implemented 01/01/18 for new utilizers and Grandfathered for 1 year
  - Step Therapy: Implemented 01/01/18 for new utilizers and Grandfathered indefinitely
  - 0 Quantity Level Limit: Implemented 01/01/18 for current and new utilizers
- Clinical Savings Guarantee: \$\$1,850,000 for Year 1
- Estimated Clinical Savings as of March 31, 2018: \$1,182,766
- Clinical interventions by EmpiRx Health Clinicians, resulted in clinical savings; utilizers switching to more appropriate therapy and adding significant savings for both plan and member.

Clinical values reported are estimates based on data obtained before clinical reconciliation and do not reflect all savings achieved from clinical interventions. Final clinical value will be reconciled per contractual terms to include all outbound interventions.