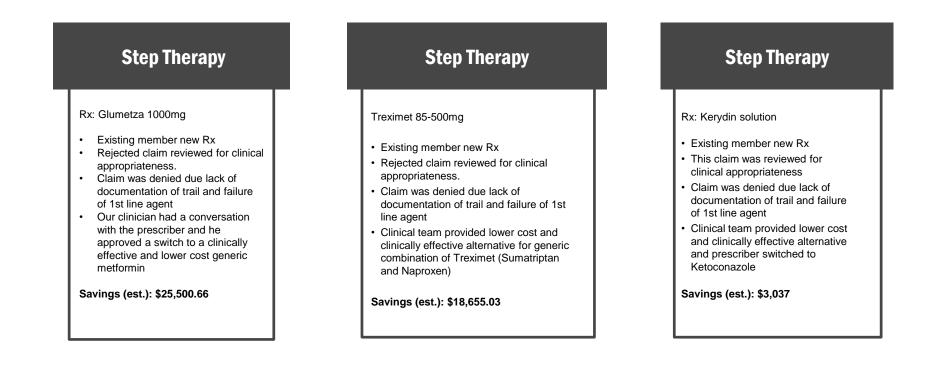

# **Clinical Savings ST Summary**

**Step Therapy(ST)** *Implemented 01/01/2018: Grandfathered existing utilizers for 12 months.* Requires members to use a clinically-appropriate, lower-cost alternative prior to getting the second-line or higher-cost medication within the same therapeutic class.

# **Clinical Savings Examples**

12

License No. 0451271