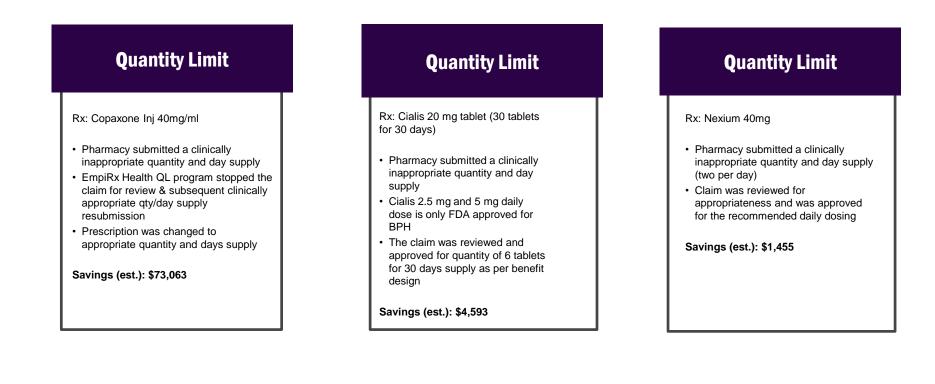

# **Clinical Savings QL Summary**

#### Quantity Limit (QL) Implemented 01/01/2018: no Grandfathering.

Quantity limits are approved by our P&T Committee and follow the standard FDA-approved dosing for that product.

# **Clinical Savings Examples**

12

License No. 0451271