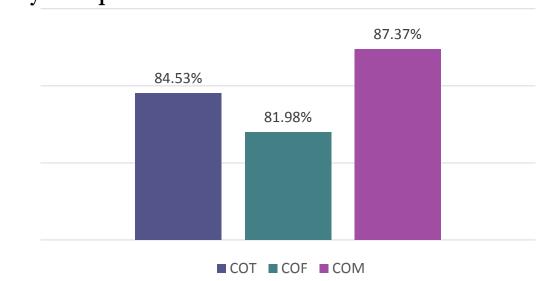

# SJVIA Plan Experience: GDR

The generic dispensing rate (GDR) averages 84.63%, which is in line with the industry average

GDR % by Group