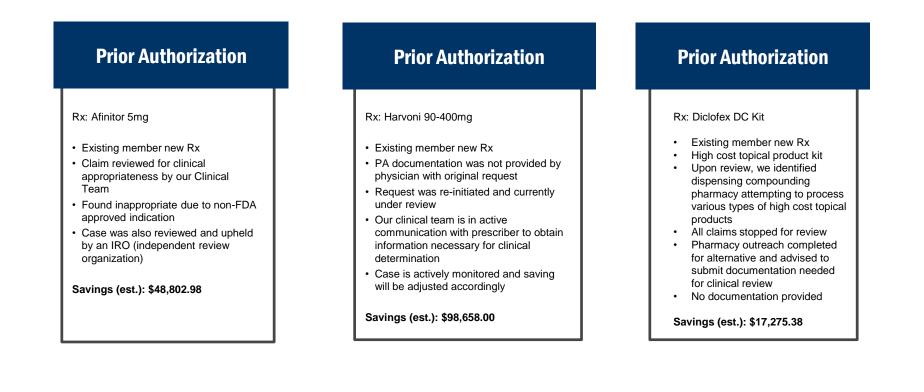

# **Clinical Savings PA Summary**

**Prior Authorization (PA)** – *Implemented 01/01/2018: Grandfathered existing utilizers for 12 months.* EmpiRx Health's clinical prior authorization program utilizes online claim adjudication edits to prevent claim payment until we have assessed the patient's drug history and/or current diagnosis through communication with the member's physician(s), ensuring appropriate and safe utilization of the medication.