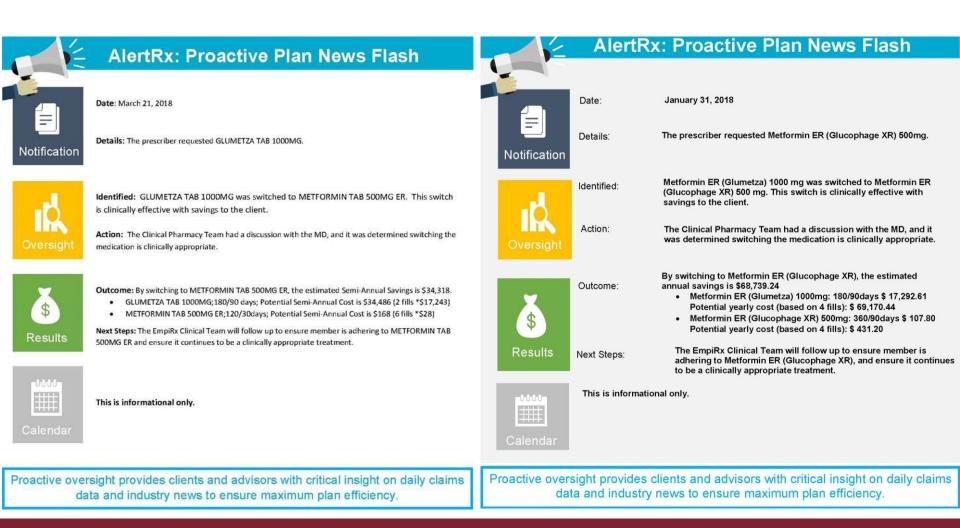

# **Clinical Tracker Methodology**

- The Clinical Tracker is designed to capture savings attributed to EmpiRx Health Clinical Care Management Programs:
  - Prior Authorization
  - Step Therapy
  - Quantity Level Limit
- The values provided on the EmpiRx reports or at a quarterly/bi-annual reviews are <u>estimates.</u>
- The Clinical Savings Tracker is reconciled post 90 days from the initial rejected claim date.
- Final reconciliation is completed by our clinicians 120 days post contract year. This secondary review is completed by EmpiRx Health Clinicians to validate the clinical savings identified by the Clinical Tracker.
- We continue monitoring our savings and interventions for future paid claims to identify any changes needed in final savings (e.g. Hep C therapies might get approval post 90 day look forward period and will require removal of clinical savings from original estimate).

# **Clinical Savings Examples**

12

License No. 0451271