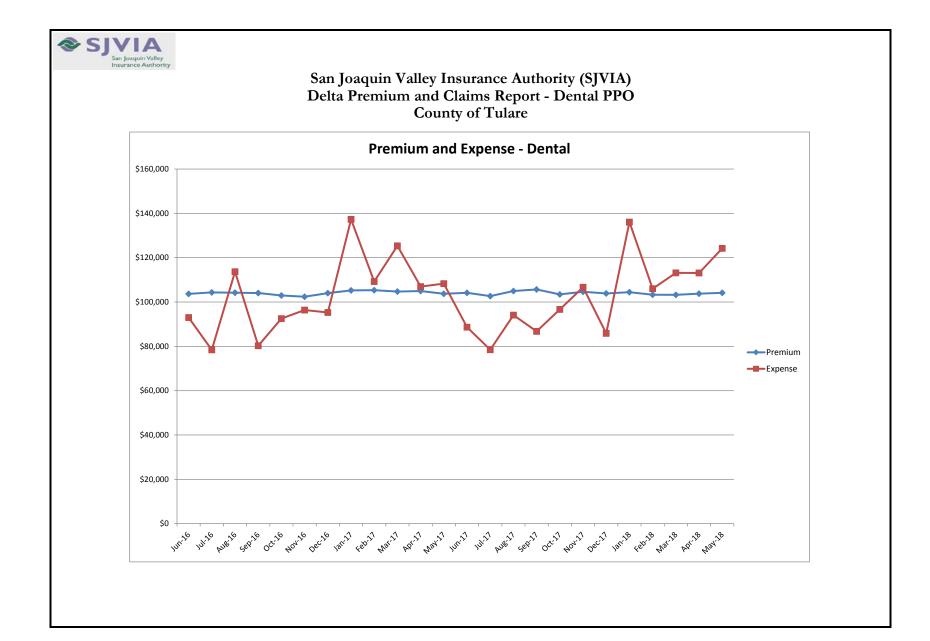

# San Joaquin Valley Insurance Authority (SJVIA) Delta Premium and Claims Report - Dental PPO County of Tulare

| MONTH-YEAR           | ENROLLED | FUNDING/<br>PREMIUM | PAID CLAIMS | DELTA ADMIN | TOTAL EXPENSE | PAID CLAIMS<br>LOSS RATIO | AVERAGE CLAIM<br>COST PEPM | TOTAL EXPENSE<br>LOSS RATIO |
|----------------------|----------|---------------------|-------------|-------------|---------------|---------------------------|----------------------------|-----------------------------|
| Jun-16               | 2,444    | \$103,679           | \$83,504    | \$9,507     | \$93,012      | 80.54%                    | \$34.17                    | 89.71%                      |
| Jul-16               | 2,449    | \$104,328           | \$68,842    | \$9,567     | \$78,409      | 65.99%                    | \$28.11                    | 75.16%                      |
| Aug-16               | 2,450    | \$104,188           | \$104,133   | \$9,554     | \$113,687     | 99.95%                    | \$42.50                    | 109.12%                     |
| Sep-16               | 2,448    | \$104,075           | \$70,728    | \$9,544     | \$80,272      | 67.96%                    | \$28.89                    | 77.13%                      |
| Oct-16               | 2,434    | \$102,961           | \$83,062    | \$9,442     | \$92,504      | 80.67%                    | \$34.13                    | 89.84%                      |
| Nov-16               | 2,446    | \$102,392           | \$86,978    | \$9,389     | \$96,367      | 84.95%                    | \$35.56                    | 94.12%                      |
| Dec-16               | 2,445    | \$103,990           | \$85,744    | \$9,536     | \$95,280      | 82.45%                    | \$35.07                    | 91.62%                      |
| Jan-17               | 2,505    | \$105,238           | \$127,647   | \$9,651     | \$137,298     |                           | \$50.96                    | 130.46%                     |
| Feb-17               | 2,491    | \$105,336           | \$99,589    | \$9,660     | \$109,248     | 94.54%                    | \$39.98                    | 103.71%                     |
| Mar-17               | 2,493    | \$104,698           | \$115,740   | \$9,601     | \$125,341     | 110.55%                   | \$46.43                    | 119.72%                     |
| Apr-17               | 2,478    | \$104,958           | \$97,336    | \$9,625     | \$106,961     | 92.74%                    | \$39.28                    | 101.91%                     |
| May-17               | 2,475    | \$103,698           | \$98,783    | \$9,509     | \$108,292     | 95.26%                    | \$39.91                    | 104.43%                     |
| Jun-17               | 2,464    | \$104,168           | \$79,123    | \$9,552     | \$88,675      | 75.96%                    | \$32.11                    | 85.13%                      |
| Jul-17               | 2,485    | \$102,649           | \$69,060    | \$9,413     | \$78,473      | 67.28%                    | \$27.79                    | 76.45%                      |
| Aug-17               | 2,500    | \$104,967           | \$84,456    | \$9,626     | \$94,081      | 80.46%                    | \$33.78                    | 89.63%                      |
| Sep-17               | 2,492    | \$105,670           | \$77,085    | \$9,690     | \$86,775      | 72.95%                    | \$30.93                    | 82.12%                      |
| Oct-17               | 2,489    | \$103,445           | \$87,178    | \$9,486     | \$96,664      | 84.27%                    | \$35.03                    | 93.44%                      |
| Nov-17               | 2,508    | \$104,602           | \$97,098    | \$9,592     | \$106,690     | 92.83%                    | \$38.72                    | 102.00%                     |
| Dec-17               | 2,508    | \$103,855           | \$76,331    | \$9,524     | \$85,855      | 73.50%                    | \$30.44                    | 82.67%                      |
| Jan-18               | 2,511    | \$104,434           | \$126,544   | \$9,507     | \$136,050     | 121.17%                   | \$50.40                    | 130.27%                     |
| Feb-18               | 2,520    | \$103,272           | \$96,605    | \$9,418     | \$106,024     | 93.54%                    | \$38.34                    | 102.66%                     |
| Mar-18               | 2,515    | \$103,233           | \$103,745   | \$9,405     | \$113,150     | 100.50%                   | \$41.25                    | 109.61%                     |
| Apr-18               | 2,522    | \$103,773           | \$103,648   | \$9,454     | \$113,102     | 99.88%                    | \$41.10                    | 108.99%                     |
| May-18               | 2,541    | \$104,144           | \$114,710   | \$9,488     | \$124,198     | 110.15%                   | \$45.14                    | 119.26%                     |
| 2015                 | 2,431    | \$1,305,746         | \$1,093,899 | \$116,302   | \$1,210,201   | 83.78%                    | \$37.50                    | 92.68%                      |
| 2016                 | 2,440    | \$1,242,358         | \$1,101,721 | \$113,923   | \$1,215,644   | 88.68%                    | \$37.63                    | 97.85%                      |
| 2017                 | 2,491    | \$1,253,284         | \$1,109,426 | \$114,928   | \$1,224,354   | 88.52%                    |                            | 97.69%                      |
| 2018 YTD             | 2,522    | \$518,857           | \$545,253   | \$47,271    | \$592,523     | 105.09%                   | \$43.24                    | 114.20%                     |
| Current<br>12 Months | 2,505    | \$1,248,212         | \$1,115,583 | \$114,154   | \$1,229,737   | 89.37%                    | \$37.12                    | 98.52%                      |

Data Source: Delta Dental Risk Report Package through 05-2018

#### Note:

<sup>1.</sup> The number of primary enrollees may change to include retroactive additions and/or deletions in eligibility.

<sup>2.</sup> The Delta Admin fee is an estimate amount using 0.0911 of monthly premium, starting Mar-2018.