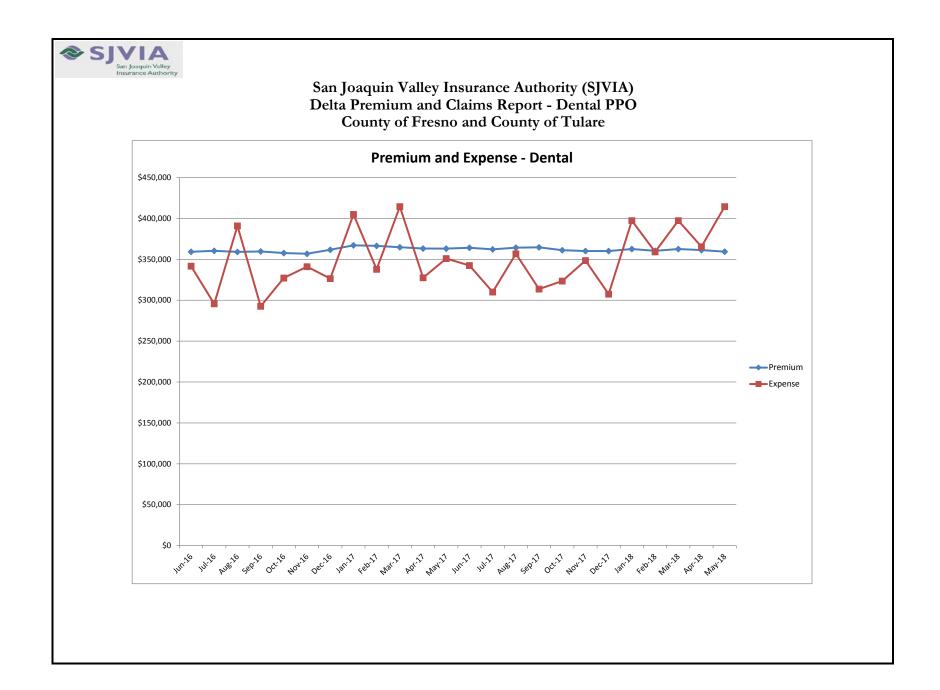

### San Joaquin Valley Insurance Authority (SJVIA) Delta Premium and Claims Report - Dental PPO County of Fresno and County of Tulare

| MONTH-YEAR           | ENROLLED | FUNDING/<br>PREMIUM | PAID CLAIMS | DELTA ADMIN | TOTAL EXPENSE | PAID CLAIMS<br>LOSS RATIO | AVERAGE CLAIM<br>COST PEPM | TOTAL EXPENSE<br>LOSS RATIO |
|----------------------|----------|---------------------|-------------|-------------|---------------|---------------------------|----------------------------|-----------------------------|
| Jun-16               | 6,512    | \$359,340           | \$308,837   | \$32,936    | \$341,773     | 85.95%                    | \$47.43                    | 95.11%                      |
| Jul-16               | 6,528    | \$360,546           | \$262,600   | \$33,047    | \$295,647     | 72.83%                    | \$40.23                    | 82.00%                      |
| Aug-16               | 6,533    | \$359,193           | \$358,054   | \$32,923    | \$390,977     | 99.68%                    | \$54.81                    | 108.85%                     |
| Sep-16               | 6,527    | \$359,733           | \$259,677   | \$32,972    | \$292,649     | 72.19%                    | \$39.79                    | 81.35%                      |
| Oct-16               | 6,493    | \$357,772           | \$294,543   | \$32,793    |               | 82.33%                    | \$45.36                    | 91.49%                      |
| Nov-16               | 6,495    | \$356,937           | \$308,387   | \$32,716    | \$341,103     | 86.40%                    | \$47.48                    | 95.56%                      |
| Dec-16               | 6,507    | \$361,750           | \$293,375   | \$33,157    | \$326,533     | 81.10%                    | \$45.09                    | 90.26%                      |
| Jan-17               | 6,685    | \$367,216           | \$371,374   | \$33,659    | \$405,032     | 101.13%                   | \$55.55                    | 110.30%                     |
| Feb-17               | 6,664    | \$366,591           | \$304,313   | \$33,602    | \$337,914     | 83.01%                    | \$45.67                    | 92.18%                      |
| Mar-17               | 6,643    | \$364,855           | \$381,131   | \$33,442    | \$414,573     | 104.46%                   | \$57.37                    | 113.63%                     |
| Apr-17               | 6,615    | \$363,316           | \$294,235   | \$33,301    | \$327,536     | 80.99%                    | \$44.48                    | 90.15%                      |
| May-17               | 6,628    | \$363,243           | \$317,709   | \$33,294    | \$351,004     | 87.46%                    | \$47.93                    | 96.63%                      |
| Jun-17               | 6,624    | \$364,211           | \$309,154   | \$33,383    | \$342,537     | 84.88%                    | \$46.67                    | 94.05%                      |
| Jul-17               | 6,642    | \$362,305           | \$276,885   | \$33,209    | \$310,094     | 76.42%                    | \$41.69                    | 85.59%                      |
| Aug-17               | 6,665    | \$364,405           | \$323,504   | \$33,401    | \$356,905     | 88.78%                    | \$48.54                    | 97.94%                      |
| Sep-17               | 6,652    | \$364,789           | \$280,344   | \$33,436    | \$313,781     | 76.85%                    | \$42.14                    | 86.02%                      |
| Oct-17               | 6,629    | \$361,260           | \$290,397   | \$33,113    | \$323,510     | 80.38%                    | \$43.81                    | 89.55%                      |
| Nov-17               | 6,668    | \$360,301           | \$315,569   | \$33,025    | \$348,595     | 87.59%                    | \$47.33                    | 96.75%                      |
| Dec-17               | 6,695    | \$360,198           | \$274,626   | \$32,881    | \$307,507     | 76.24%                    | \$41.02                    | 85.37%                      |
| Jan-18               | 6,772    | \$362,752           | \$364,424   | \$33,042    | \$397,467     | 100.46%                   | \$53.81                    | 109.57%                     |
| Feb-18               | 6,768    | \$360,559           | \$326,383   | \$32,861    | \$359,243     | 90.52%                    | \$48.22                    | 99.63%                      |
| Mar-18               | 6,763    | \$362,627           | \$364,388   | \$33,035    | \$397,423     | 100.49%                   | \$53.88                    | 109.60%                     |
| Apr-18               | 6,758    | \$361,348           | \$332,612   | \$32,919    | \$365,531     | 92.05%                    | \$49.22                    | 101.16%                     |
| May-18               | 6,779    | \$359,517           | \$381,880   | \$32,752    | \$414,632     | 106.22%                   | \$56.33                    | 115.33%                     |
| 2015                 | 6,457    | \$4,496,865         | \$3,763,409 | \$401,012   | \$4,164,420   | 83.69%                    | \$48.57                    | 92.61%                      |
| 2016                 | 6,513    | \$4,352,090         | \$3,780,750 | \$398,905   | \$4,179,655   | 86.87%                    | \$48.38                    | 96.04%                      |
| 2017                 | 6,651    | \$4,362,688         | \$3,739,241 | \$399,748   | \$4,138,989   | 85.71%                    | \$46.85                    | 94.87%                      |
| 2018 YTD             | 6,768    | \$1,806,804         | \$1,769,686 | \$164,609   | \$1,934,295   | 97.95%                    | \$52.30                    | 107.06%                     |
| Current<br>12 Months | 6,701    | \$4,344,272         | \$3,840,166 | \$397,059   | \$4,237,225   | 88.40%                    | \$47.75                    | 97.54%                      |

### Data Source: Delta Dental Risk Report Package through 05-2018

Note:

<sup>1.</sup> The above figures include all the divisions under the County of Fresno and County of Tulare.

<sup>2.</sup> The number of primary enrollees may change to include retroactive additions and/or deletions in eligibility.

<sup>3.</sup> The incurred claims includes estimate for incurred but unreported (IBUR).

<sup>4.</sup> The Delta Admin fee is an estimate amount using 0.0911 of monthly premium, starting Mar-2018.