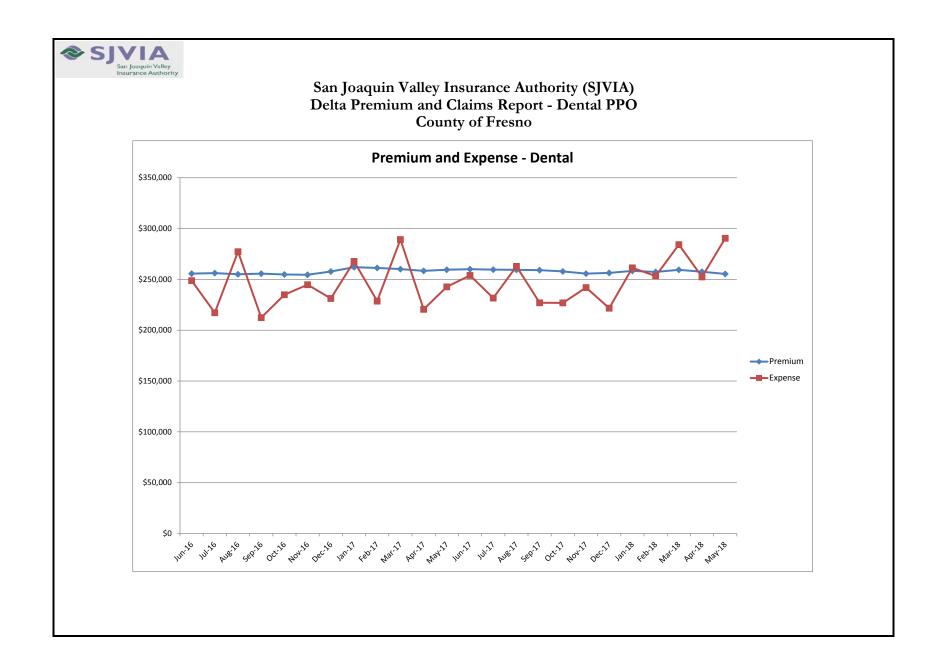

## San Joaquin Valley Insurance Authority (SJVIA) Delta Premium and Claims Report - Dental PPO County of Fresno

| MONTH-YEAR           | ENROLLED | FUNDING/<br>PREMIUM | PAID CLAIMS | DELTA ADMIN | TOTAL EXPENSE | PAID CLAIMS<br>LOSS RATIO | AVERAGE CLAIM<br>COST PEPM | TOTAL EXPENSE<br>LOSS RATIO |
|----------------------|----------|---------------------|-------------|-------------|---------------|---------------------------|----------------------------|-----------------------------|
| Jun-16               | 4,068    | \$255,662           | \$225,332   | \$23,429    | \$248,761     | 88.14%                    | \$55.39                    | 97.30%                      |
| Jul-16               | 4,079    | \$256,217           | \$193,758   | \$23,480    | \$217,238     | 75.62%                    | \$47.50                    | 84.79%                      |
| Aug-16               | 4,083    | \$255,006           | \$253,921   | \$23,369    | \$277,290     |                           |                            | 108.74%                     |
| Sep-16               | 4,079    | \$255,657           | \$188,949   | \$23,429    | \$212,378     |                           | ·                          | 83.07%                      |
| Oct-16               | 4,059    | \$254,810           | \$211,481   | \$23,351    | \$234,832     | 83.00%                    |                            | 92.16%                      |
| Nov-16               | 4,049    | \$254,546           | \$221,409   | \$23,327    | \$244,736     | 86.98%                    |                            | 96.15%                      |
| Dec-16               | 4,062    | \$257,759           | \$207,631   | \$23,621    | \$231,253     | 80.55%                    |                            | 89.72%                      |
| Jan-17               | 4,180    | \$261,977           | \$243,726   | \$24,008    | \$267,735     |                           |                            | 102.20%                     |
| Feb-17               | 4,173    | \$261,255           | \$204,724   | \$23,942    | \$228,666     | 78.36%                    | ·                          | 87.53%                      |
| Mar-17               | 4,150    | \$260,156           | \$265,391   | \$23,841    | \$289,232     | 102.01%                   |                            | 111.18%                     |
| Apr-17               | 4,137    | \$258,358           | \$196,899   | \$23,677    | \$220,576     | 76.21%                    | ·                          | 85.38%                      |
| May-17               | 4,153    | \$259,545           | \$218,926   | \$23,785    | \$242,711     | 84.35%                    | ·                          | 93.51%                      |
| Jun-17               | 4,160    | \$260,044           | \$230,031   | \$23,831    | \$253,862     | 88.46%                    |                            | 97.62%                      |
| Jul-17               | 4,157    | \$259,656           | \$207,825   | \$23,796    |               | 80.04%                    | ·                          | 89.20%                      |
| Aug-17               | 4,165    | \$259,437           | \$239,048   | \$23,776    | \$262,824     | 92.14%                    |                            | 101.31%                     |
| Sep-17               | 4,160    | \$259,119           | \$203,259   | \$23,746    | \$227,006     | 78.44%                    | ·                          | 87.61%                      |
| Oct-17               | 4,140    | \$257,815           | \$203,219   | \$23,627    | \$226,846     | 78.82%                    | ·                          | 87.99%                      |
| Nov-17               | 4,160    | \$255,699           | \$218,471   | \$23,433    | \$241,904     | 85.44%                    |                            | 94.61%                      |
| Dec-17               | 4,187    | \$256,343           | \$198,294   | \$23,358    | \$221,652     | 77.36%                    |                            | 86.47%                      |
| Jan-18               | 4,261    | \$258,318           | \$237,880   | \$23,536    | \$261,416     | 92.09%                    | \$55.83                    | 101.20%                     |
| Feb-18               | 4,248    | \$257,287           | \$229,777   | \$23,442    | \$253,220     | 89.31%                    | \$54.09                    | 98.42%                      |
| Mar-18               | 4,248    | \$259,394           | \$260,642   | \$23,631    | \$284,273     | 100.48%                   | \$61.36                    | 109.59%                     |
| Apr-18               | 4,236    | \$257,575           | \$228,964   | \$23,465    | \$252,429     | 88.89%                    | \$54.05                    | 98.00%                      |
| May-18               | 4,238    | \$255,373           | \$267,169   | \$23,264    | \$290,434     | 104.62%                   | \$63.04                    | 113.73%                     |
| 2015                 | 4,026    | \$3,191,118         | \$2,669,510 | \$284,709   | \$2,954,219   | 83.65%                    | \$55.26                    | 92.58%                      |
| 2016                 | 4,073    | \$3,109,731         | \$2,679,029 | \$284,981   | \$2,964,011   | 86.15%                    | \$54.81                    | 95.31%                      |
| 2017                 | 4,160    | \$3,109,404         | \$2,629,816 | \$284,819   | \$2,914,635   | 84.58%                    | \$52.68                    | 93.74%                      |
| 2018 YTD             | 4,246    | \$1,287,946         | \$1,224,433 | \$117,339   | \$1,341,772   | 95.07%                    | \$57.67                    | 104.18%                     |
| Current<br>12 Months | 4,197    | \$3,096,060         | \$2,724,583 | \$282,905   | \$3,007,487   | 88.00%                    | \$54.10                    | 97.14%                      |

Data Source: Delta Dental Risk Report Package through 05-2018

#### Note:

<sup>1.</sup> The number of primary enrollees may change to include retroactive additions and/or deletions in eligibility.

<sup>2.</sup> The Delta Admin fee is an estimate amount using 0.0911 of monthly premium, starting Mar-2018.