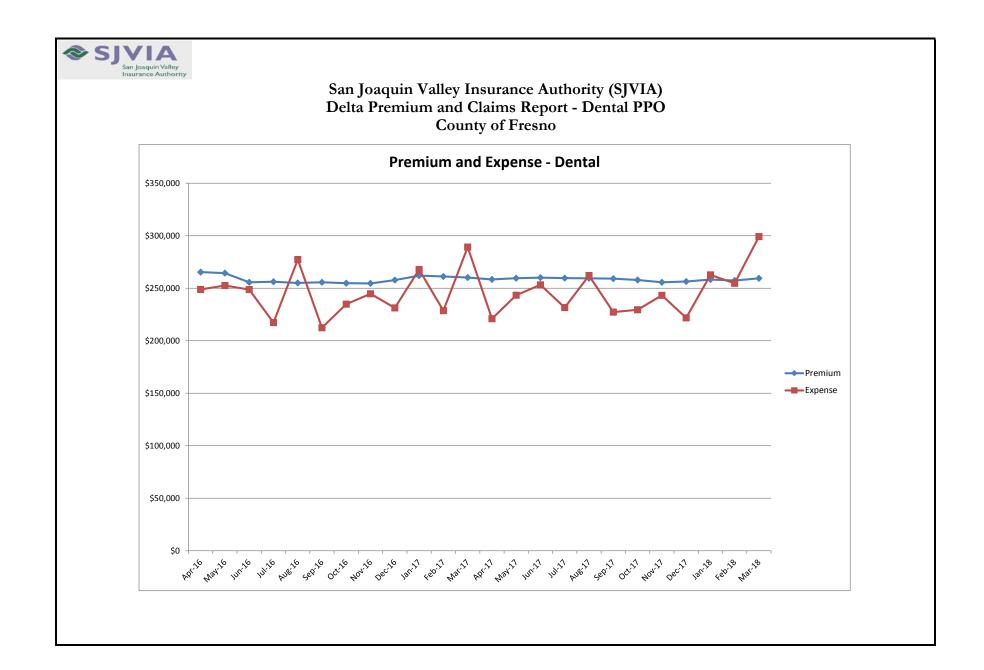

# San Joaquin Valley Insurance Authority (SJVIA) Delta Premium and Claims Report - Dental PPO County of Fresno

| MONTH-YEAR           | ENROLLED | FUNDING/<br>PREMIUM | PAID CLAIMS | DELTA ADMIN | TOTAL EXPENSE | PAID CLAIMS<br>LOSS RATIO | AVERAGE CLAIM<br>COST PEPM              | TOTAL EXPENSE<br>LOSS RATIO |
|----------------------|----------|---------------------|-------------|-------------|---------------|---------------------------|-----------------------------------------|-----------------------------|
| Apr-16               | 4,068    | \$265,372           | \$224,483   | \$24,319    | \$248,802     | 84.59%                    | \$55.18                                 | 93.76%                      |
| May-16               | 4,052    | \$264,418           | \$228,318   | \$24,232    | \$252,550     | 86.35%                    | \$56.35                                 | 95.51%                      |
| Jun-16               | 4,068    | \$255,662           | \$225,332   | \$23,429    | \$248,761     | 88.14%                    |                                         | 97.30%                      |
| Jul-16               | 4,079    | \$256,217           | \$193,758   | \$23,480    | \$217,238     | 75.62%                    |                                         | 84.79%                      |
| Aug-16               | 4,083    | \$255,006           | \$253,921   | \$23,369    | \$277,290     | 99.57%                    |                                         | 108.74%                     |
| Sep-16               | 4,079    | \$255,657           | \$188,949   | \$23,429    | \$212,378     | 73.91%                    | \$46.32                                 | 83.07%                      |
| Oct-16               | 4,059    | \$254,810           | \$211,481   | \$23,351    | \$234,832     | 83.00%                    | \$52.10                                 | 92.16%                      |
| Nov-16               | 4,049    | \$254,546           | \$221,409   | \$23,327    | \$244,736     | 86.98%                    |                                         | 96.15%                      |
| Dec-16               | 4,062    | \$257,759           | \$207,631   | \$23,621    | \$231,253     | 80.55%                    |                                         | 89.72%                      |
| Jan-17               | 4,180    | \$261,977           | \$243,726   | \$24,008    | \$267,735     | 93.03%                    | \$58.31                                 | 102.20%                     |
| Feb-17               | 4,173    | \$261,255           | \$204,724   | \$23,942    | \$228,666     | 78.36%                    |                                         | 87.53%                      |
| Mar-17               | 4,150    | \$260,156           | \$265,391   | \$23,841    | \$289,232     | 102.01%                   | \$63.95                                 | 111.18%                     |
| Apr-17               | 4,137    | \$258,358           | \$197,247   | \$23,677    | \$220,924     | 76.35%                    | \$47.68                                 | 85.51%                      |
| May-17               | 4,153    | \$259,545           | \$219,524   | \$23,785    | \$243,309     | 84.58%                    | \$52.86                                 | 93.74%                      |
| Jun-17               | 4,160    | \$260,044           | \$229,352   | \$23,831    | \$253,183     | 88.20%                    |                                         | 97.36%                      |
| Jul-17               | 4,157    | \$259,656           | \$207,751   | \$23,796    |               |                           | \$49.98                                 | 89.17%                      |
| Aug-17               | 4,165    | \$259,437           | \$238,275   | \$23,776    | \$262,051     | 91.84%                    | \$57.21                                 | 101.01%                     |
| Sep-17               | 4,160    | \$259,119           | \$203,483   | \$23,746    | \$227,230     | 78.53%                    | \$48.91                                 | 87.69%                      |
| Oct-17               | 4,140    | \$257,815           | \$205,869   | \$23,627    | \$229,496     | 79.85%                    | \$49.73                                 | 89.02%                      |
| Nov-17               | 4,160    | \$255,699           | \$219,836   | \$23,433    | \$243,269     | 85.97%                    | \$52.85                                 | 95.14%                      |
| Dec-17               | 4,187    | \$256,343           | \$198,396   | \$23,358    | \$221,754     | 77.39%                    | \$47.38                                 | 86.51%                      |
| Jan-18               | 4,262    | \$258,318           | \$239,142   | \$23,536    | \$262,678     | 92.58%                    | * * * * * * * * * * * * * * * * * * * * | 101.69%                     |
| Feb-18               | 4,250    | \$257,287           | \$231,226   | \$23,442    | \$254,668     | 89.87%                    | \$54.41                                 | 98.98%                      |
| Mar-18               | 4,252    | \$259,394           | \$275,549   | \$23,631    | \$299,179     | 106.23%                   | \$64.80                                 | 115.34%                     |
| 2015                 | 4,026    | \$3,191,118         | \$2,669,510 | \$284,709   | \$2,954,219   | 83.65%                    | \$55.26                                 | 92.58%                      |
| 2016                 | 4,073    | \$3,109,731         | \$2,679,029 | \$284,981   | \$2,964,011   | 86.15%                    | \$54.81                                 | 95.31%                      |
| 2017                 | 4,160    | \$3,109,404         | \$2,633,575 | \$284,819   | \$2,918,394   | 84.70%                    | \$52.75                                 | 93.86%                      |
| Current<br>12 Months | 4,182    | \$3,101,015         | \$2,665,650 | \$283,637   | \$2,949,287   | 85.96%                    | \$53.12                                 | 95.11%                      |

Data Source: Delta Dental Risk Report Package through 03-2018

### Note

<sup>1.</sup> The number of primary enrollees may change to include retroactive additions and/or deletions in eligibility.

<sup>2.</sup> The Delta Admin fee is an estimate amount using 0.0911 of monthly premium, starting Mar-2018.