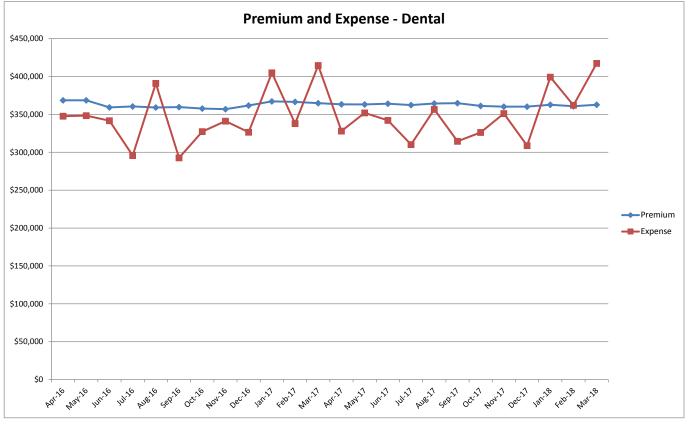

# San Joaquin Valley Insurance Authority (SJVIA) Delta Premium and Claims Report - Dental PPO County of Fresno

| MONTH-YEAR           | ENROLLED | FUNDING/<br>PREMIUM | PAID CLAIMS | DELTA ADMIN | TOTAL EXPENSE | PAID CLAIMS<br>LOSS RATIO | AVERAGE CLAIM<br>COST PEPM              | TOTAL EXPENSE<br>LOSS RATIO |
|----------------------|----------|---------------------|-------------|-------------|---------------|---------------------------|-----------------------------------------|-----------------------------|
| Apr-16               | 4,068    | \$265,372           | \$224,483   | \$24,319    | \$248,802     | 84.59%                    | \$55.18                                 | 93.76%                      |
| May-16               | 4,052    | \$264,418           | \$228,318   | \$24,232    | \$252,550     | 86.35%                    | \$56.35                                 | 95.51%                      |
| Jun-16               | 4,068    | \$255,662           | \$225,332   | \$23,429    | \$248,761     | 88.14%                    |                                         | 97.30%                      |
| Jul-16               | 4,079    | \$256,217           | \$193,758   | \$23,480    | \$217,238     | 75.62%                    |                                         | 84.79%                      |
| Aug-16               | 4,083    | \$255,006           | \$253,921   | \$23,369    | \$277,290     | 99.57%                    |                                         | 108.74%                     |
| Sep-16               | 4,079    | \$255,657           | \$188,949   | \$23,429    | \$212,378     | 73.91%                    | \$46.32                                 | 83.07%                      |
| Oct-16               | 4,059    | \$254,810           | \$211,481   | \$23,351    | \$234,832     | 83.00%                    | \$52.10                                 | 92.16%                      |
| Nov-16               | 4,049    | \$254,546           | \$221,409   | \$23,327    | \$244,736     | 86.98%                    |                                         | 96.15%                      |
| Dec-16               | 4,062    | \$257,759           | \$207,631   | \$23,621    | \$231,253     | 80.55%                    |                                         | 89.72%                      |
| Jan-17               | 4,180    | \$261,977           | \$243,726   | \$24,008    | \$267,735     | 93.03%                    | \$58.31                                 | 102.20%                     |
| Feb-17               | 4,173    | \$261,255           | \$204,724   | \$23,942    | \$228,666     | 78.36%                    |                                         | 87.53%                      |
| Mar-17               | 4,150    | \$260,156           | \$265,391   | \$23,841    | \$289,232     | 102.01%                   | \$63.95                                 | 111.18%                     |
| Apr-17               | 4,137    | \$258,358           | \$197,247   | \$23,677    | \$220,924     | 76.35%                    | \$47.68                                 | 85.51%                      |
| May-17               | 4,153    | \$259,545           | \$219,524   | \$23,785    | \$243,309     | 84.58%                    | \$52.86                                 | 93.74%                      |
| Jun-17               | 4,160    | \$260,044           | \$229,352   | \$23,831    | \$253,183     | 88.20%                    |                                         | 97.36%                      |
| Jul-17               | 4,157    | \$259,656           | \$207,751   | \$23,796    |               |                           | \$49.98                                 | 89.17%                      |
| Aug-17               | 4,165    | \$259,437           | \$238,275   | \$23,776    | \$262,051     | 91.84%                    | \$57.21                                 | 101.01%                     |
| Sep-17               | 4,160    | \$259,119           | \$203,483   | \$23,746    | \$227,230     | 78.53%                    | \$48.91                                 | 87.69%                      |
| Oct-17               | 4,140    | \$257,815           | \$205,869   | \$23,627    | \$229,496     | 79.85%                    | \$49.73                                 | 89.02%                      |
| Nov-17               | 4,160    | \$255,699           | \$219,836   | \$23,433    | \$243,269     | 85.97%                    | \$52.85                                 | 95.14%                      |
| Dec-17               | 4,187    | \$256,343           | \$198,396   | \$23,358    | \$221,754     | 77.39%                    | \$47.38                                 | 86.51%                      |
| Jan-18               | 4,262    | \$258,318           | \$239,142   | \$23,536    | \$262,678     | 92.58%                    | * * * * * * * * * * * * * * * * * * * * | 101.69%                     |
| Feb-18               | 4,250    | \$257,287           | \$231,226   | \$23,442    | \$254,668     | 89.87%                    | \$54.41                                 | 98.98%                      |
| Mar-18               | 4,252    | \$259,394           | \$275,549   | \$23,631    | \$299,179     | 106.23%                   | \$64.80                                 | 115.34%                     |
| 2015                 | 4,026    | \$3,191,118         | \$2,669,510 | \$284,709   | \$2,954,219   | 83.65%                    | \$55.26                                 | 92.58%                      |
| 2016                 | 4,073    | \$3,109,731         | \$2,679,029 | \$284,981   | \$2,964,011   | 86.15%                    | \$54.81                                 | 95.31%                      |
| 2017                 | 4,160    | \$3,109,404         | \$2,633,575 | \$284,819   | \$2,918,394   | 84.70%                    | \$52.75                                 | 93.86%                      |
| Current<br>12 Months | 4,182    | \$3,101,015         | \$2,665,650 | \$283,637   | \$2,949,287   | 85.96%                    | \$53.12                                 | 95.11%                      |

Data Source: Delta Dental Risk Report Package through 03-2018

### Note

<sup>1.</sup> The number of primary enrollees may change to include retroactive additions and/or deletions in eligibility.

<sup>2.</sup> The Delta Admin fee is an estimate amount using 0.0911 of monthly premium, starting Mar-2018.