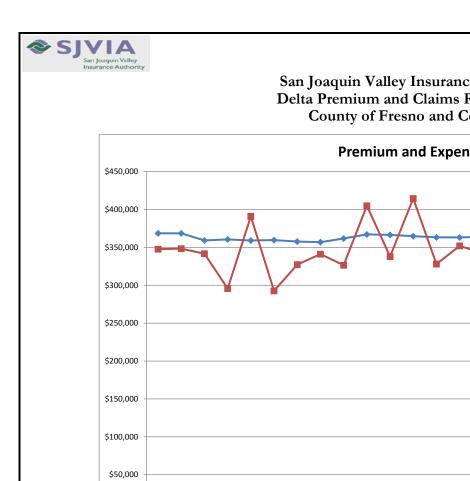

## San Joaquin Valley Insurance Authority (SJVIA) Delta Premium and Claims Report - Dental PPO County of Fresno and County of Tulare

## San Joaquin Valley Insurance Authority (SJVIA) Delta Premium and Claims Report - Dental PPO County of Fresno and County of Tulare

| MONTH-YEAR           | ENROLLED | FUNDING/<br>PREMIUM | PAID CLAIMS | DELTA ADMIN | TOTAL EXPENSE | PAID CLAIMS<br>LOSS RATIO | AVERAGE CLAIM<br>COST PEPM | TOTAL EXPENSE<br>LOSS RATIO |
|----------------------|----------|---------------------|-------------|-------------|---------------|---------------------------|----------------------------|-----------------------------|
| Apr-16               | 6,523    | \$368,638           | \$313,882   | \$33,788    | \$347,671     | 85.15%                    | \$48.12                    | 94.31%                      |
| May-16               | 6,495    | \$368,577           | \$314,677   | \$33,783    | \$348,460     | 85.38%                    | \$48.45                    | 94.54%                      |
| Jun-16               | 6,512    | \$359,341           | \$308,836   | \$32,936    | \$341,773     | 85.95%                    | \$47.43                    | 95.11%                      |
| Jul-16               | 6,528    | \$360,545           | \$262,600   | \$33,047    | \$295,647     | 72.83%                    | \$40.23                    | 82.00%                      |
| Aug-16               | 6,533    | \$359,194           | \$358,054   | \$32,923    | \$390,977     | 99.68%                    | \$54.81                    | 108.85%                     |
| Sep-16               | 6,527    | \$359,732           | \$259,677   | \$32,972    | \$292,649     | 72.19%                    | \$39.79                    | 81.35%                      |
| Oct-16               | 6,493    | \$357,771           | \$294,543   | \$32,793    | \$327,335     | 82.33%                    | \$45.36                    | 91.49%                      |
| Nov-16               | 6,495    | \$356,938           | \$308,387   | \$32,716    | \$341,103     | 86.40%                    | \$47.48                    | 95.56%                      |
| Dec-16               | 6,507    | \$361,749           | \$293,375   | \$33,157    | \$326,533     | 81.10%                    | \$45.09                    | 90.26%                      |
| Jan-17               | 6,685    | \$367,215           | \$371,373   | \$33,659    | \$405,032     | 101.13%                   | \$55.55                    | 110.30%                     |
| Feb-17               | 6,664    | \$366,591           | \$304,313   | \$33,602    | \$337,914     | 83.01%                    | \$45.67                    | 92.18%                      |
| Mar-17               | 6,643    | \$364,854           | \$381,131   | \$33,442    | \$414,573     | 104.46%                   | \$57.37                    | 113.63%                     |
| Apr-17               | 6,615    | \$363,316           | \$294,783   | \$33,301    | \$328,084     | 81.14%                    | \$44.56                    | 90.30%                      |
| May-17               | 6,628    | \$363,243           | \$318,667   | \$33,294    | \$351,962     | 87.73%                    | \$48.08                    | 96.89%                      |
| Jun-17               | 6,624    | \$364,212           | \$308,795   | \$33,383    | \$342,178     | 84.78%                    | \$46.62                    | 93.95%                      |
| Jul-17               | 6,642    | \$362,305           | \$277,011   | \$33,209    | \$310,219     | 76.46%                    | \$41.71                    | 85.62%                      |
| Aug-17               | 6,665    | \$364,404           | \$323,191   | \$33,401    | \$356,593     | 88.69%                    | \$48.49                    | 97.86%                      |
| Sep-17               | 6,652    | \$364,789           | \$281,038   | \$33,436    | \$314,475     |                           | \$42.25                    | 86.21%                      |
| Oct-17               | 6,629    | \$361,260           | \$293,150   | \$33,113    | \$326,263     | 81.15%                    | \$44.22                    | 90.31%                      |
| Nov-17               | 6,667    | \$360,301           | \$318,133   | \$33,025    | \$351,158     |                           | \$47.72                    | 97.46%                      |
| Dec-17               | 6,694    | \$360,198           | \$275,871   | \$32,881    | \$308,753     | 76.59%                    | \$41.21                    | 85.72%                      |
| Jan-18               | 6,773    | \$362,752           | \$366,248   | \$33,042    | \$399,290     | 100.96%                   | \$54.07                    | 110.07%                     |
| Feb-18               | 6,769    | \$360,756           | \$329,185   | \$32,861    | \$362,046     | 91.25%                    | \$48.63                    | 100.36%                     |
| Mar-18               | 6,766    | \$362,725           | \$384,382   | \$33,044    | \$417,426     | 105.97%                   | \$56.81                    | 115.08%                     |
| 2015                 | 6,457    | \$4,496,865         | \$3,763,409 | \$401,012   | \$4,164,420   | 83.69%                    | \$48.57                    | 92.61%                      |
| 2016                 | 6,513    | \$4,352,090         | \$3,780,749 | \$398,905   | \$4,179,654   | 86.87%                    | \$48.38                    | 96.04%                      |
| 2017                 | 6,651    | \$4,362,688         | \$3,747,457 | \$399,748   | \$4,147,204   | 85.90%                    | \$46.96                    | 95.06%                      |
| Current<br>12 Months | 6,677    | \$4,350,261         | \$3,770,454 | \$397,993   | \$4,168,446   | 86.67%                    | \$47.06                    | 95.82%                      |

### Data Source: Delta Dental Risk Report Package through 03-2018

Note

<sup>1.</sup> The above figures include all the divisions under the County of Fresno and County of Tulare.

<sup>2.</sup> The number of primary enrollees may change to include retroactive additions and/or deletions in eligibility.

<sup>3.</sup> The incurred claims includes estimate for incurred but unreported (IBUR).

<sup>4.</sup> The Delta Admin fee is an estimate amount using 0.0911 of monthly premium, starting Mar-2018.