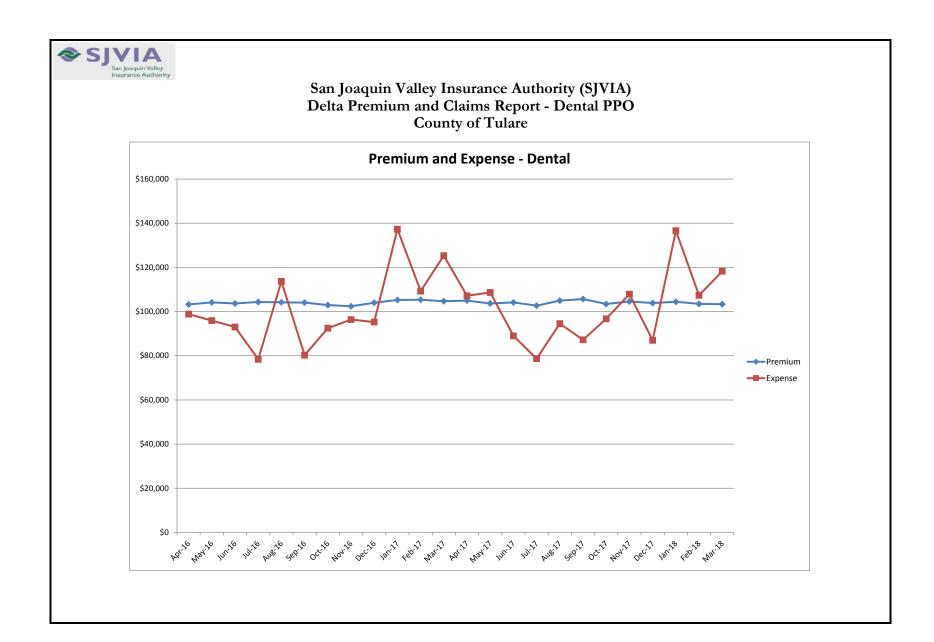

# San Joaquin Valley Insurance Authority (SJVIA) Delta Premium and Claims Report - Dental PPO County of Tulare

| MONTH-YEAR           | ENROLLED | FUNDING/<br>PREMIUM | PAID CLAIMS | DELTA ADMIN | TOTAL EXPENSE | PAID CLAIMS<br>LOSS RATIO | AVERAGE CLAIM<br>COST PEPM | TOTAL EXPENSE<br>LOSS RATIO |
|----------------------|----------|---------------------|-------------|-------------|---------------|---------------------------|----------------------------|-----------------------------|
| Apr-16               | 2,455    | \$103,266           | \$89,399    | \$9,469     | \$98,868      | 86.57%                    | \$36.42                    | 95.74%                      |
| May-16               | 2,443    | \$104,159           | \$86,359    | \$9,551     | \$95,910      | 82.91%                    | \$35.35                    | 92.08%                      |
| Jun-16               | 2,444    | \$103,679           | \$83,504    | \$9,507     | \$93,011      | 80.54%                    | \$34.17                    | 89.71%                      |
| Jul-16               | 2,449    | \$104,328           | \$68,842    | \$9,567     | \$78,409      | 65.99%                    | \$28.11                    | 75.16%                      |
| Aug-16               | 2,450    | \$104,188           | \$104,133   | \$9,554     | \$113,687     | 99.95%                    | \$42.50                    | 109.12%                     |
| Sep-16               | 2,448    | \$104,075           | \$70,728    | \$9,544     | \$80,272      | 67.96%                    | \$28.89                    | 77.13%                      |
| Oct-16               | 2,434    | \$102,961           | \$83,062    | \$9,442     | \$92,504      | 80.67%                    | \$34.13                    | 89.84%                      |
| Nov-16               | 2,446    | \$102,392           | \$86,978    | \$9,389     | \$96,367      | 84.95%                    | \$35.56                    | 94.12%                      |
| Dec-16               | 2,445    | \$103,990           | \$85,744    | \$9,536     | \$95,280      | 82.45%                    | \$35.07                    | 91.62%                      |
| Jan-17               | 2,505    | \$105,238           | \$127,647   | \$9,651     | \$137,298     | 121.29%                   | \$50.96                    | 130.46%                     |
| Feb-17               | 2,491    | \$105,336           | \$99,589    | \$9,660     |               | 94.54%                    | \$39.98                    | 103.71%                     |
| Mar-17               | 2,493    | \$104,698           | \$115,740   | \$9,601     | \$125,341     | 110.55%                   | \$46.43                    | 119.72%                     |
| Apr-17               | 2,478    | \$104,958           | \$97,536    | \$9,625     | \$107,161     | 92.93%                    | \$39.36                    | 102.10%                     |
| May-17               | 2,475    | \$103,698           | \$99,143    | \$9,509     |               | 95.61%                    | \$40.06                    | 104.78%                     |
| Jun-17               | 2,464    | \$104,168           | \$79,443    | \$9,552     | \$88,995      | 76.26%                    | \$32.24                    | 85.43%                      |
| Jul-17               | 2,485    | \$102,649           | \$69,260    | \$9,413     |               | 67.47%                    | \$27.87                    | 76.64%                      |
| Aug-17               | 2,500    | \$104,967           | \$84,916    | \$9,626     |               | 80.90%                    |                            | 90.07%                      |
| Sep-17               | 2,492    | \$105,670           | \$77,555    | \$9,690     |               | 73.39%                    | \$31.12                    | 82.56%                      |
| Oct-17               | 2,489    | \$103,445           | \$87,281    | \$9,486     |               | 84.37%                    | \$35.07                    | 93.54%                      |
| Nov-17               | 2,507    | \$104,602           | \$98,297    | \$9,592     | \$107,889     | 93.97%                    | \$39.21                    | 103.14%                     |
| Dec-17               | 2,507    | \$103,855           | \$77,475    | \$9,524     | \$86,999      | 74.60%                    | \$30.90                    | 83.77%                      |
| Jan-18               | 2,511    | \$104,434           | \$127,106   | \$9,507     | \$136,613     | 121.71%                   | \$50.62                    | 130.81%                     |
| Feb-18               | 2,519    | \$103,469           | \$97,959    | \$9,418     |               | 94.67%                    | \$38.89                    | 103.78%                     |
| Mar-18               | 2,514    | \$103,331           | \$108,833   | \$9,413     |               | 105.32%                   | \$43.29                    | 114.43%                     |
| 2015                 | 2,431    | \$1,305,746         | \$1,093,899 | \$116,302   | \$1,210,201   | 83.78%                    | \$37.50                    | 92.68%                      |
| 2016                 | 2,440    | \$1,242,359         | \$1,101,720 | \$113,923   | \$1,215,644   | 88.68%                    | \$37.63                    | 97.85%                      |
| 2017                 | 2,491    | \$1,253,284         | \$1,113,882 | \$114,928   | \$1,228,810   | 88.88%                    | \$37.27                    | 98.05%                      |
| Current<br>12 Months | 2,495    | \$1,249,246         | \$1,104,804 | \$114,355   | \$1,219,159   | 88.44%                    | \$36.90                    | 97.59%                      |

Data Source: Delta Dental Risk Report Package through 03-2018

### Note

<sup>1.</sup> The number of primary enrollees may change to include retroactive additions and/or deletions in eligibility.

<sup>2.</sup> The Delta Admin fee is an estimate amount using 0.0911 of monthly premium, starting Mar-2018.