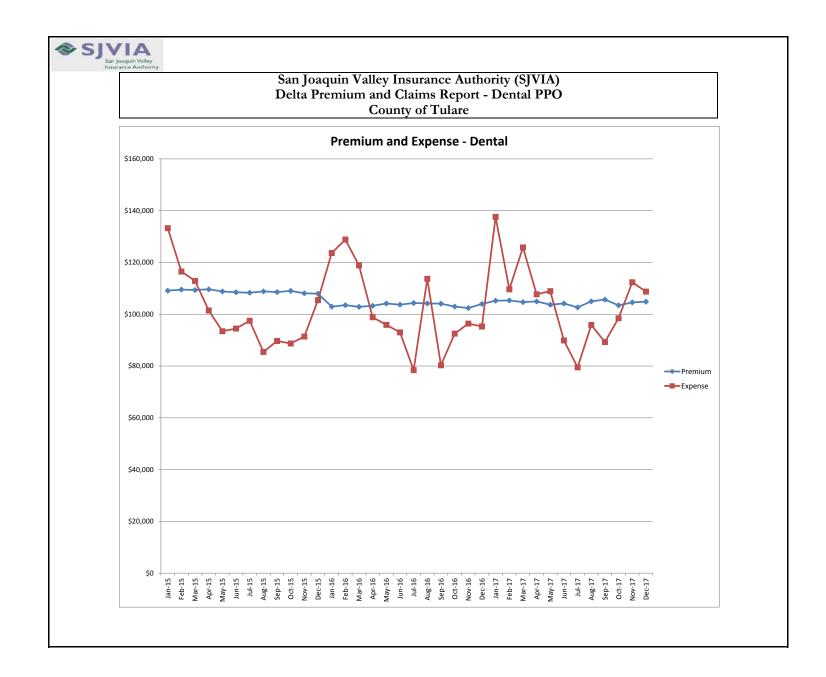

### San Joaquin Valley Insurance Authority (SJVIA) Delta Premium and Claims Report - Dental PPO County of Tulare

|            |          | FUNDING /           |             |             |                        | PAID CLAIMS | AVERAGE CLAIM | TOTAL        |
|------------|----------|---------------------|-------------|-------------|------------------------|-------------|---------------|--------------|
| MONTH-YEAR | ENROLLED | FUNDING/<br>PREMIUM | PAID CLAIMS | DELTA ADMIN | TOTAL EXPENSE          | LOSS RATIO  | COST PER      | EXPENSE LOSS |
|            |          | PREMIUM             |             |             |                        | LUSS KATIU  | ENROLLEE      | RATIO        |
| Jan-15     | 2,451    | \$109,110           | \$123,537   | \$9,716     | \$133,252              | 113.22%     | \$50.40       | 122.13%      |
| Feb-15     | 2,467    | \$109,545           | \$106,712   | \$9,758     | \$116,470              | 97.41%      | \$43.26       | 106.32%      |
| Mar-15     | 2,453    | \$109,341           | \$103,157   | \$9,740     | \$112,897              | 94.34%      | \$42.05       |              |
| Apr-15     | 2,451    | \$109,656           | \$91,707    | \$9,767     | \$101,474              | 83.63%      | \$37.42       |              |
| May-15     | 2,419    | \$108,824           | \$83,761    | \$9,693     | \$93,454               | 76.97%      | \$34.63       |              |
| Jun-15     | 2,426    | \$108,506           | \$84,807    | \$9,665     | \$94,472               | 78.16%      | \$34.96       |              |
| Jul-15     | 2,420    | \$108,303           | \$87,836    | \$9,647     | \$97,483               | 81.10%      | \$36.30       |              |
| Aug-15     | 2,432    | \$108,818           | \$75,765    | \$9,692     | \$85,457               | 69.63%      | \$31.15       |              |
| Sep-15     | 2,423    | \$108,568           | \$80,001    | \$9,670     | \$89,671               | 73.69%      | \$33.02       |              |
| Oct-15     | 2,415    | \$109,025           | \$79,013    | \$9,711     | \$88,724               | 72.47%      | \$32.72       |              |
| Nov-15     | 2,403    | \$108,104           | \$81,770    | \$9,629     | \$91,399               | 75.64%      | \$34.03       |              |
| Dec-15     | 2,412    | \$107,947           | \$95,833    | \$9,615     | \$105,448              | 88.78%      | \$39.73       |              |
| Jan-16     | 2,425    | \$102,944           | \$114,195   | \$9,440     | \$123,634              | 110.93%     | \$47.09       |              |
| Feb-16     | 2,422    | \$103,524           | \$119,369   | \$9,493     | \$128,862              | 115.31%     | \$49.29       |              |
| Mar-16     | 2,417    | \$102,853           | \$109,408   | \$9,432     | \$118,839              | 106.37%     | \$45.27       | 115.54%      |
| Apr-16     | 2,455    | \$103,266           | \$89,399    | \$9,469     | \$98,868               | 86.57%      | \$36.42       |              |
| May-16     | 2,443    | \$104,159           | \$86,359    | \$9,551     | \$95,911               | 82.91%      | \$35.35       |              |
| Jun-16     | 2,444    | \$103,679           | \$83,504    | \$9,507     | \$93,012               | 80.54%      | \$34.17       |              |
| Jul-16     | 2,449    | \$104,328           | \$68,842    | \$9,567     | \$78,409               | 65.99%      | \$28.11       | 75.16%       |
| Aug-16     | 2,450    | \$104,188           | \$104,133   | \$9,554     | \$113,687              | 99.95%      | \$42.50       |              |
| Sep-16     | 2,448    | \$104,075           | \$70,728    | \$9,544     | \$80,272               | 67.96%      | \$28.89       |              |
| Oct-16     | 2,434    | \$102,961           | \$83,062    | \$9,442     | \$92,504               | 80.67%      | \$34.13       |              |
| Nov-16     | 2,446    | \$102,392           | \$86,978    | \$9,389     | \$96,367               | 84.95%      | \$35.56       |              |
| Dec-16     | 2,445    | \$103,990           | \$85,744    | \$9,536     | \$95,280               | 82.45%      | \$35.07       | 91.62%       |
| Jan-17     | 2,505    | \$105,238           | \$127,927   | \$9,651     | \$137,578              | 121.56%     | \$51.07       | 130.73%      |
| Feb-17     | 2,491    | \$105,336           | \$99,989    | \$9,660     | \$109,648              | 94.92%      | \$40.14       |              |
| Mar-17     | 2,493    | \$104,698           | \$116,193   | \$9,601     | \$125,794              | 110.98%     | \$46.61       | 120.15%      |
| Apr-17     | 2,478    | \$104,958           | \$98,066    | \$9,625     | \$107,691              | 93.43%      | \$39.57       |              |
| May-17     | 2,475    | \$103,698           | \$99,416    | \$9,509     | \$108,925              | 95.87%      | \$40.17       | 105.04%      |
| Jun-17     | 2,464    | \$104,168           | \$80,353    | \$9,552     | \$89,905               | 77.14%      | \$32.61       | 86.31%       |
| Jul-17     | 2,484    | \$102,649           | \$70,101    | \$9,413     | \$79,514               | 68.29%      | \$28.22       |              |
| Aug-17     | 2,500    | \$104,967           | \$86,259    | \$9,626     | \$95,884               | 82.18%      | \$34.50       |              |
| Sep-17     | 2,492    | \$105,670           | \$79,575    | \$9,690     | \$89,265               | 75.31%      | \$31.93       |              |
| Oct-17     | 2,488    | \$103,445           | \$88,973    | \$9,486     | \$98,459               | 86.01%      | \$35.76       |              |
| Nov-17     | 2,506    | \$104,602           | \$102,767   | \$9,592     | \$112,360<br>\$109.754 | 98.25%      | \$41.01       | 107.42%      |
| Dec-17     | 2,509    | \$104,838           | \$99,140    | \$9,614     | \$108,754              | 94.57%      | \$39.51       | 103.74%      |
| 2015       | 2,431    | \$1,305,746         | \$1,093,899 | \$116,302   | \$1,210,201            | 83.78%      | \$37.50       |              |
| 2016       | 2,440    | \$1,242,358         | \$1,101,721 | \$113,923   | \$1,215,644            | 88.68%      | \$37.63       |              |
| 2017       | 2,490    | \$1,254,267         | \$1,148,758 | \$115,018   | \$1,263,776            | 91.59%      | \$41.96       | 100.76%      |

Data Source: Delta Dental Risk Report Package through 12-2017

Note

1. The number of primary enrollees may change to include retroactive additions and/or deletions in eligibility.