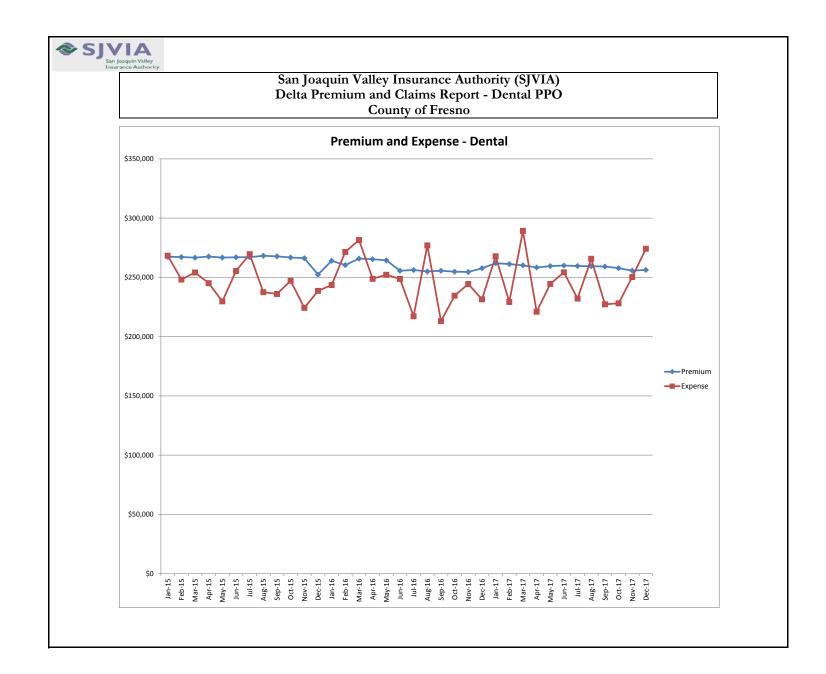

### San Joaquin Valley Insurance Authority (SJVIA) Delta Premium and Claims Report - Dental PPO County of Fresno

| MONTH-YEAR | ENROLLED | FUNDING/<br>PREMIUM | PAID CLAIMS | DELTA ADMIN | TOTAL EXPENSE | PAID CLAIMS<br>LOSS RATIO | AVERAGE CLAIM<br>COST PER<br>ENROLLEE | TOTAL<br>EXPENSE LOSS<br>RATIO |
|------------|----------|---------------------|-------------|-------------|---------------|---------------------------|---------------------------------------|--------------------------------|
| Jan-15     | 4,028    | \$267,397           | \$244,478   | \$23,818    | \$268,296     | 91.43%                    | \$60.69                               |                                |
| Feb-15     | 4,021    | \$267,180           | \$224,353   | \$23,795    | \$248,148     | 83.97%                    | \$55.80                               |                                |
| Mar-15     | 4,005    | \$266,629           | \$230,377   | \$23,745    | \$254,122     | 86.40%                    | \$57.52                               |                                |
| Apr-15     | 4,015    | \$267,594           | \$221,323   | \$23,831    | \$245,154     | 82.71%                    | \$55.12                               |                                |
| May-15     | 4,014    | \$266,745           | \$206,014   | \$23,756    | \$229,770     | 77.23%                    | \$51.32                               |                                |
| Jun-15     | 4,022    | \$266,999           | \$231,721   | \$23,778    | \$255,500     | 86.79%                    | \$57.61                               |                                |
| Jul-15     | 4,018    | \$267,076           | \$245,750   | \$23,785    | \$269,535     | 92.02%                    | \$61.16                               |                                |
| Aug-15     | 4,027    | \$268,254           | \$213,645   | \$23,890    | \$237,536     | 79.64%                    | \$53.05                               |                                |
| Sep-15     | 4,030    | \$267,753           | \$212,231   | \$23,846    | \$236,076     | 79.26%                    | \$52.66                               |                                |
| Oct-15     | 4,019    | \$266,848           | \$223,380   | \$23,765    | \$247,145     | 83.71%                    | \$55.58                               |                                |
| Nov-15     | 4,008    | \$266,229           | \$200,617   | \$23,710    | \$224,327     | 75.35%                    | \$50.05                               | 84.26%                         |
| Dec-15     | 4,105    | \$252,415           | \$215,620   | \$22,990    | \$238,610     | 85.42%                    | \$52.53                               | 94.53%                         |
| Jan-16     | 4,093    | \$263,973           | \$219,349   | \$24,192    | \$243,541     | 83.10%                    | \$53.59                               |                                |
| Feb-16     | 4,102    | \$260,397           | \$247,618   | \$23,863    | \$271,482     | 95.09%                    | \$60.37                               | 104.26%                        |
| Mar-16     | 4,082    | \$265,914           | \$257,151   | \$24,369    | \$281,519     | 96.70%                    | \$63.00                               | 105.87%                        |
| Apr-16     | 4,068    | \$265,372           | \$224,483   | \$24,319    | \$248,802     | 84.59%                    | \$55.18                               | 93.76%                         |
| May-16     | 4,052    | \$264,418           | \$228,030   | \$24,232    | \$252,262     | 86.24%                    | \$56.28                               | 95.40%                         |
| Jun-16     | 4,068    | \$255,662           | \$225,332   | \$23,429    | \$248,761     | 88.14%                    | \$55.39                               | 97.30%                         |
| Jul-16     | 4,079    | \$256,217           | \$193,758   | \$23,480    | \$217,238     | 75.62%                    | \$47.50                               | 84.79%                         |
| Aug-16     | 4,083    | \$255,006           | \$253,622   | \$23,369    | \$276,991     | 99.46%                    | \$62.12                               | 108.62%                        |
| Sep-16     | 4,079    | \$255,657           | \$189,691   | \$23,429    | \$213,120     | 74.20%                    | \$46.50                               | 83.36%                         |
| Oct-16     | 4,059    | \$254,810           | \$211,236   | \$23,351    | \$234,587     | 82.90%                    | \$52.04                               | 92.06%                         |
| Nov-16     | 4,049    | \$254,546           | \$221,110   | \$23,327    | \$244,437     | 86.86%                    | \$54.61                               | 96.03%                         |
| Dec-16     | 4,062    | \$257,759           | \$207,861   | \$23,621    | \$231,483     | 80.64%                    | \$51.17                               |                                |
| Jan-17     | 4,180    | \$261,977           | \$243,868   | \$24,008    | \$267,876     | 93.09%                    | \$58.34                               |                                |
| Feb-17     | 4,173    | \$261,255           | \$205,343   | \$23,942    | \$229,285     | 78.60%                    | \$49.21                               | 87.76%                         |
| Mar-17     | 4,150    | \$260,156           | \$265,415   | \$23,841    | \$289,256     | 102.02%                   | \$63.96                               |                                |
| Apr-17     | 4,137    | \$258,358           | \$197,345   | \$23,677    | \$221,022     | 76.38%                    | \$47.70                               |                                |
| May-17     | 4,153    | \$259,545           | \$220,715   | \$23,785    | \$244,501     | 85.04%                    | \$53.15                               |                                |
| Jun-17     | 4,160    | \$260,044           | \$230,461   | \$23,831    | \$254,292     | 88.62%                    | \$55.40                               |                                |
| Jul-17     | 4,157    | \$259,656           | \$208,341   | \$23,796    | \$232,137     | 80.24%                    | \$50.12                               |                                |
| Aug-17     | 4,165    | \$259,437           | \$241,961   | \$23,776    | \$265,737     | 93.26%                    | \$58.09                               |                                |
| Sep-17     | 4,160    | \$259,119           | \$203,497   | \$23,746    | \$227,244     | 78.53%                    | \$48.92                               |                                |
| Oct-17     | 4,140    | \$257,815           | \$204,485   | \$23,627    | \$228,112     | 79.31%                    | \$49.39                               |                                |
| Nov-17     | 4,166    | \$255,699           | \$226,851   | \$23,433    | \$250,284     | 88.72%                    | \$54.45                               |                                |
| Dec-17     | 4,196    | \$256,343           | \$250,856   | \$23,358    | \$274,214     | 97.86%                    | \$59.78                               |                                |
| 2015       | 4,026    | \$3,191,118         | \$2,669,510 | \$284,709   | \$2,954,219   | 83.65%                    | \$55.26                               | 92.58%                         |
| 2016       | 4,073    | \$3,109,731         | \$2,679,242 | \$284,981   | \$2,964,223   | 86.16%                    | \$54.82                               | 95.32%                         |
| 2017       | 4,161    | \$3,109,404         | \$2,699,140 | \$284,819   | \$2,983,959   | 86.81%                    | \$59.01                               | 95.97%                         |

Data Source: Delta Dental Risk Report Package through 12-2017

Note:

1. The number of primary enrollees may change to include retroactive additions and/or deletions in eligibility.

Fresno - All

Page 4 of 6