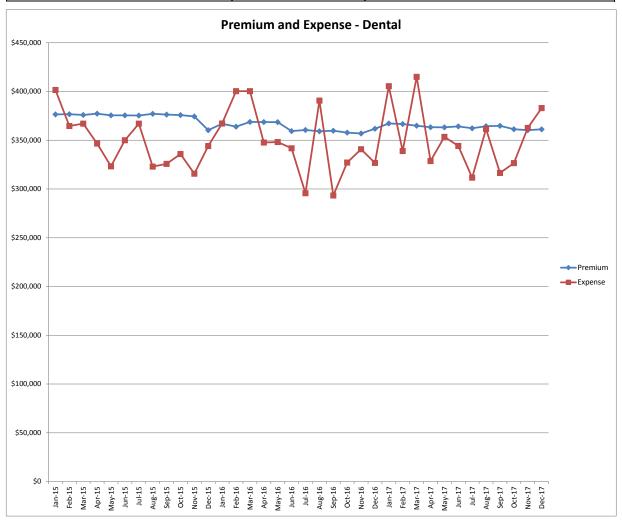

## San Joaquin Valley Insurance Authority (SJVIA) Delta Premium and Claims Report - Dental PPO County of Fresno and County of Tulare

| MONTH-YEAR | ENROLLED | FUNDING/<br>PREMIUM | PAID CLAIMS | DELTA ADMIN | TOTAL EXPENSE | PAID CLAIMS<br>LOSS RATIO | AVERAGE CLAIM<br>COST PER | TOTAL<br>EXPENSE LOSS |
|------------|----------|---------------------|-------------|-------------|---------------|---------------------------|---------------------------|-----------------------|
|            |          |                     |             |             |               | LOSS KATTO                | ENROLLEE                  | RATIO                 |
| Jan-15     | 6,479    | \$376,507           | \$368,015   | \$33,534    |               | 97.74%                    | \$56.80                   | 106.65%               |
| Feb-15     | 6,488    | \$376,725           | \$331,065   | \$33,553    | \$364,618     | 87.88%                    | \$51.03                   | 96.79%                |
| Mar-15     | 6,458    | \$375,970           | \$333,534   | \$33,484    | \$367,019     | 88.71%                    | \$51.65                   | 97.62%                |
| Apr-15     | 6,466    | \$377,250           | \$313,030   | \$33,599    | \$346,629     | 82.98%                    | \$48.41                   | 91.88%                |
| May-15     | 6,433    | \$375,569           | \$289,775   | \$33,449    | \$323,224     | 77.16%                    | \$45.05                   | 86.06%                |
| Jun-15     | 6,448    | \$375,505           | \$316,528   | \$33,443    | \$349,972     | 84.29%                    | \$49.09                   | 93.20%                |
| Jul-15     | 6,438    | \$375,379           | \$333,586   | \$33,432    | \$367,018     | 88.87%                    | \$51.82                   | 97.77%                |
| Aug-15     | 6,459    | \$377,071           | \$289,410   | \$33,583    |               | 76.75%                    | \$44.81                   | 85.66%                |
| Sep-15     | 6,453    | \$376,322           | \$292,232   | \$33,516    |               | 77.65%                    | \$45.29                   | 86.56%                |
| Oct-15     | 6,434    | \$375,873           | \$302,392   | \$33,476    | \$335,868     | 80.45%                    | \$47.00                   | 89.36%                |
| Nov-15     | 6,411    | \$374,333           | \$282,386   | \$33,339    | \$315,725     | 75.44%                    | \$44.05                   | 84.34%                |
| Dec-15     | 6,517    | \$360,361           | \$311,453   | \$32,605    | \$344,058     | 86.43%                    | \$47.79                   | 95.48%                |
| Jan-16     | 6,518    | \$366,916           | \$333,544   | \$33,632    | \$367,175     | 90.90%                    | \$51.17                   | 100.07%               |
| Feb-16     | 6,524    | \$363,921           | \$366,987   | \$33,356    |               | 100.84%                   | \$56.25                   | 110.01%               |
| Mar-16     | 6,499    | \$368,767           | \$366,558   | \$33,800    |               | 99.40%                    | \$56.40                   | 108.57%               |
| Apr-16     | 6,523    | \$368,638           | \$313,882   | \$33,788    | \$347,671     | 85.15%                    | \$48.12                   | 94.31%                |
| May-16     | 6,495    | \$368,577           | \$314,389   | \$33,783    | \$348,172     | 85.30%                    | \$48.40                   | 94.46%                |
| Jun-16     | 6,512    | \$359,340           | \$308,837   | \$32,936    |               | 85.95%                    | \$47.43                   | 95.11%                |
| Jul-16     | 6,528    | \$360,546           | \$262,600   | \$33,047    | \$295,647     | 72.83%                    | \$40.23                   |                       |
| Aug-16     | 6,533    | \$359,193           | \$357,755   | \$32,923    | \$390,678     | 99.60%                    | \$54.76                   | 108.77%               |
| Sep-16     | 6,527    | \$359,733           | \$260,419   | \$32,972    | \$293,391     | 72.39%                    | \$39.90                   | 81.56%                |
| Oct-16     | 6,493    | \$357,772           | \$294,298   | \$32,793    |               | 82.26%                    | \$45.33                   |                       |
| Nov-16     | 6,495    | \$356,937           | \$308,088   | \$32,716    |               | 86.31%                    | \$47.43                   |                       |
| Dec-16     | 6,507    | \$361,750           | \$293,605   | \$33,157    | \$326,763     | 81.16%                    | \$45.12                   | 90.33%                |
| Jan-17     | 6,685    | \$367,216           | \$371,795   | \$33,659    | \$405,454     | 101.25%                   | \$55.62                   | 110.41%               |
| Feb-17     | 6,664    | \$366,591           | \$305,332   | \$33,602    | \$338,933     | 83.29%                    | \$45.82                   | 92.46%                |
| Mar-17     | 6,643    | \$364,855           | \$381,608   | \$33,442    | \$415,050     | 104.59%                   | \$57.45                   | 113.76%               |
| Apr-17     | 6,615    | \$363,316           | \$295,411   | \$33,301    | \$328,712     | 81.31%                    |                           | 90.48%                |
| May-17     | 6,628    | \$363,243           | \$320,131   | \$33,294    | \$353,425     | 88.13%                    | \$48.30                   |                       |
| Jun-17     | 6,624    | \$364,211           | \$310,814   | \$33,383    | \$344,197     | 85.34%                    | \$46.92                   | 94.50%                |
| Jul-17     | 6,641    | \$362,305           | \$278,442   | \$33,209    | \$311,650     | 76.85%                    | \$41.93                   | 86.02%                |
| Aug-17     | 6,665    | \$364,405           | \$328,220   | \$33,401    | \$361,621     | 90.07%                    | \$49.25                   | 99.24%                |
| Sep-17     | 6,652    | \$364,789           | \$283,072   | \$33,436    |               | 77.60%                    | \$42.55                   |                       |
| Oct-17     | 6,628    | \$361,260           | \$293,458   | \$33,113    | \$326,571     | 81.23%                    | \$44.28                   | 90.40%                |
| Nov-17     | 6,672    | \$360,301           | \$329,619   | \$33,025    | \$362,644     | 91.48%                    | \$49.40                   | 100.65%               |
| Dec-17     | 6,705    | \$361,181           | \$349,996   | \$32,971    | \$382,968     | 96.90%                    | \$52.20                   | 106.03%               |
| 2015       | 6,457    | \$4,496,865         | \$3,763,409 | \$401,012   | \$4,164,420   | 83.69%                    |                           | 92.61%                |
| 2016       | 6,513    | \$4,352,089         | \$3,780,962 | \$398,905   | . , ,         | 86.88%                    |                           |                       |
| 2017       | 6,652    | \$4,363,671         | \$3,847,898 | \$399,838   | \$4,247,735   | 88.18%                    | \$48.21                   | 97.34%                |

#### Data Source: Delta Dental Risk Report Package through 12/30/2017

Note:
1. The above figures include all the divisions under the County of Fresno and County of Tulare.

<sup>2.</sup> The number of primary enrollees may change to include retroactive additions and/or deletions in eligibility.

3. The incurred claims includes estimate for incurred but unreported (IBUR).