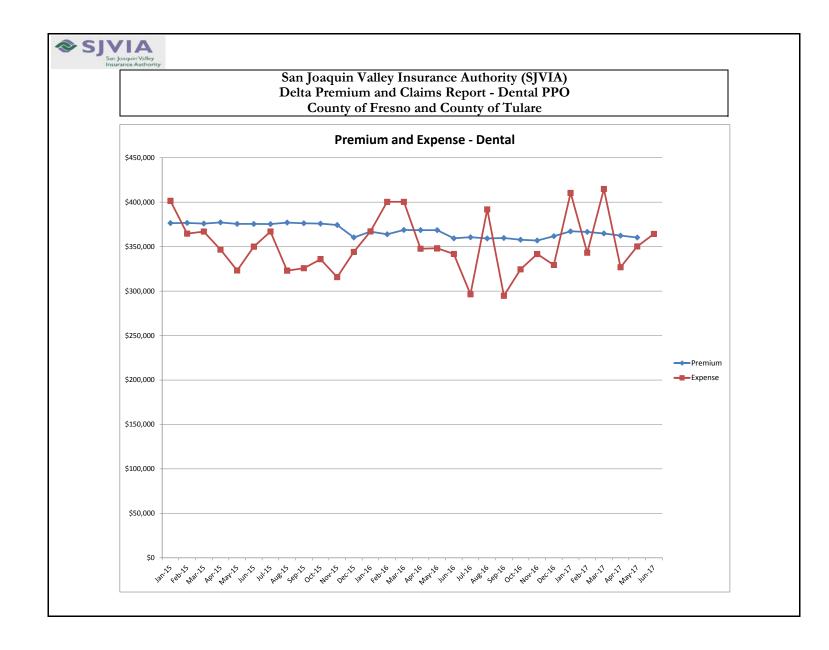

## San Joaquin Valley Insurance Authority (SJVIA) Delta Premium and Claims Report - Dental PPO County of Fresno

| MONTH-YEAR           | ENROLLED | FUNDING/<br>PREMIUM | PAID CLAIMS | DELTA ADMIN | TOTAL EXPENSE     | PAID CLAIMS<br>LOSS RATIO | AVERAGE CLAIM<br>COST PER<br>ENROLLEE | TOTAL<br>EXPENSE LOSS<br>RATIO |
|----------------------|----------|---------------------|-------------|-------------|-------------------|---------------------------|---------------------------------------|--------------------------------|
| Jan-15               | 4,028    | \$267,397           | \$244,478   | \$23,818    | \$268,296         | 91.43%                    | \$60.69                               | 100.34%                        |
| Feb-15               | 4,021    | \$267,180           | \$224,353   | \$23,795    | \$248,148         | 83.97%                    | \$55.80                               | 92.88%                         |
| Mar-15               | 4,005    | \$266,629           | \$230,377   | \$23,745    | \$254,122         | 86.40%                    | \$57.52                               | 95.31%                         |
| Apr-15               | 4,015    | \$267,594           | \$221,323   | \$23,831    | \$245,154         | 82.71%                    | \$55.12                               | 91.61%                         |
| May-15               | 4,014    | \$266,745           | \$206,014   | \$23,756    | \$229,770         | 77.23%                    | \$51.32                               | 86.14%                         |
| Jun-15               | 4,022    | \$266,999           | \$231,721   | \$23,778    | <b>\$255,5</b> 00 | 86.79%                    | \$57.61                               | 95.69%                         |
| Jul-15               | 4,018    | \$267,076           | \$245,750   | \$23,785    | \$269,535         | 92.02%                    | \$61.16                               | 100.92%                        |
| Aug-15               | 4,027    | \$268,254           | \$213,645   | \$23,890    | \$237,536         | 79.64%                    | \$53.05                               | 88.55%                         |
| Sep-15               | 4,030    | \$267,753           | \$212,231   | \$23,846    | \$236,076         | 79.26%                    | \$52.66                               | 88.17%                         |
| Oct-15               | 4,019    | \$266,848           | \$223,380   | \$23,765    | \$247,145         | 83.71%                    | \$55.58                               | 92.62%                         |
| Nov-15               | 4,008    | \$266,229           | \$200,617   | \$23,710    | \$224,327         | 75.35%                    | \$50.05                               | 84.26%                         |
| Dec-15               | 4,105    | \$252,415           | \$215,620   | \$22,990    | \$238,610         | 85.42%                    | \$52.53                               | 94.53%                         |
| Jan-16               | 4,093    | \$263,973           | \$219,349   | \$24,192    | \$243,541         | 83.10%                    | \$53.59                               | 92.26%                         |
| Feb-16               | 4,102    | \$260,397           | \$247,618   | \$23,863    | \$271,482         | 95.09%                    | \$60.37                               | 104.26%                        |
| Mar-16               | 4,082    | \$265,914           | \$257,151   | \$24,369    | \$281,519         | 96.70%                    | \$63.00                               | 105.87%                        |
| Apr-16               | 4,068    | \$265,372           | \$224,483   | \$24,319    | \$248,802         | 84.59%                    | \$55.18                               | 93.76%                         |
| May-16               | 4,052    | \$264,418           | \$228,030   | \$24,232    | \$252,262         | 86.24%                    | \$56.28                               | 95.40%                         |
| Jun-16               | 4,068    | \$255,662           | \$225,332   | \$23,429    | \$248,761         | 88.14%                    | \$55.39                               | 97.30%                         |
| Jul-16               | 4,079    | \$256,217           | \$194,353   | \$23,480    | \$217,833         | 75.85%                    | \$47.65                               | 85.02%                         |
| Aug-16               | 4,083    | \$255,006           | \$254,452   | \$23,369    | \$277,821         | 99.78%                    | \$62.32                               | 108.95%                        |
| Sep-16               | 4,079    | \$255,657           | \$190,605   | \$23,429    | \$214,034         | 74.55%                    | \$46.73                               | 83.72%                         |
| Oct-16               | 4,059    | \$254,810           | \$210,605   | \$23,351    | \$233,957         | 82.65%                    | \$51.89                               | 91.82%                         |
| Nov-16               | 4,049    | \$254,546           | \$221,842   | \$23,327    | \$245,169         | 87.15%                    | \$54.79                               | 96.32%                         |
| Dec-16               | 4,062    | \$257,759           | \$209,443   | \$23,621    | \$233,065         | 81.26%                    | \$51.56                               | 90.42%                         |
| Jan-17               | 4,181    | \$261,977           | \$247,634   | \$24,008    | \$271,642         | 94.53%                    | \$59.23                               | 103.69%                        |
| Feb-17               | 4,173    | \$261,255           | \$207,711   | \$23,942    | \$231,653         | 79.51%                    | \$49.77                               | 88.67%                         |
| Mar-17               | 4,150    | \$260,156           | \$264,810   | \$23,841    | \$288,651         | 101.79%                   | \$63.81                               | 110.95%                        |
| Apr-17               | 4,139    | \$257,428           | \$192,196   | \$23,591    | \$215,788         | 74.66%                    | \$46.44                               | 83.82%                         |
| May-17               | 4,152    | \$256,555           | \$213,540   | \$23,511    | \$237,051         | 83.23%                    | \$51.43                               | 92.40%                         |
| Jun-17               | 4,160    | \$260,737           | \$232,308   | \$23,895    | \$256,203         | 89.10%                    | \$55.84                               | 98.26%                         |
| 2015                 | 4,026    | \$3,191,118         | \$2,669,510 | \$284,709   | \$2,954,219       | 83.65%                    | \$55.26                               | 92.58%                         |
| 2016                 | 4,073    | \$3,109,731         | \$2,683,264 | \$284,981   | \$2,968,246       | 86.29%                    | \$54.90                               | 95.45%                         |
| 2017                 | 4,159    | \$1,558,109         | \$1,358,198 | \$142,789   | \$1,500,987       | 87.17%                    | \$54.43                               | 96.33%                         |
| Current<br>12 Months | 4,114    | \$3,092,105         | \$2,639,499 | \$283,366   | \$2,922,865       | 85.36%                    | \$53.47                               | 94.53%                         |