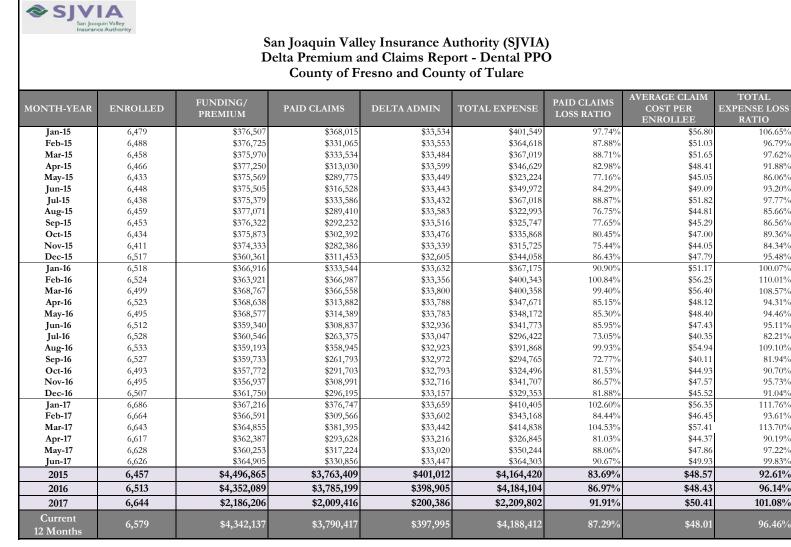

Data Source: Delta Dental Risk Report Package 7/1/2015 - 6/30/2017

Note:

1. The above figures include all the divisions under the County of Fresno and County of Tulare.