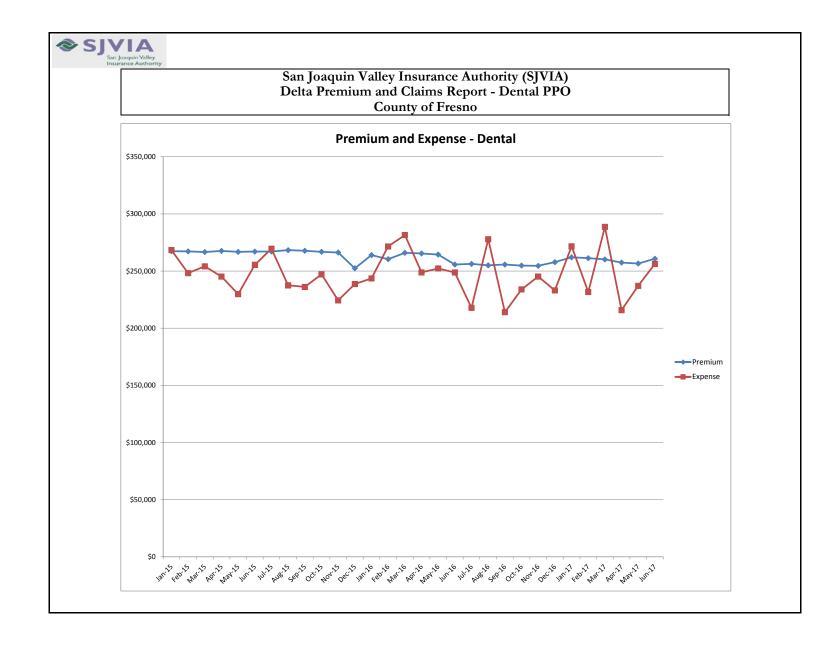

Data Source: Delta Dental Risk Report Package 7/1/2015 - 6/30/2017

| San Joaquin Valley Insurance Authority (SJVIA)<br>Delta Premium and Claims Report - Dental PPO<br>County of Tulare |          |                     |             |             |               |                           |                                       |                                |  |  |  |  |
|--------------------------------------------------------------------------------------------------------------------|----------|---------------------|-------------|-------------|---------------|---------------------------|---------------------------------------|--------------------------------|--|--|--|--|
| MONTH-YEAR                                                                                                         | ENROLLED | FUNDING/<br>PREMIUM | PAID CLAIMS | DELTA ADMIN | TOTAL EXPENSE | PAID CLAIMS<br>LOSS RATIO | AVERAGE CLAIM<br>COST PER<br>ENROLLEE | TOTAL<br>EXPENSE LOSS<br>RATIO |  |  |  |  |
| Jan-15                                                                                                             | 2,451    | \$109,110           | \$123,537   | \$9,716     | \$133,252     | 113.22%                   | \$50.40                               | 122.13%                        |  |  |  |  |
| Feb-15                                                                                                             | 2,467    | \$109,545           | \$106,712   | \$9,758     | \$116,470     | 97.41%                    | \$43.26                               | 106.32%                        |  |  |  |  |
| Mar-15                                                                                                             | 2,453    | \$109,341           | \$103,157   | \$9,740     | \$112,897     | 94.34%                    | \$42.05                               | 103.25%                        |  |  |  |  |
| Apr-15                                                                                                             | 2,451    | \$109,656           | \$91,707    | \$9,767     | \$101,474     | 83.63%                    | \$37.42                               | 92.54%                         |  |  |  |  |
| May-15                                                                                                             | 2,419    | \$108,824           | \$83,761    | \$9,693     | \$93,454      | 76.97%                    | \$34.63                               | 85.88%                         |  |  |  |  |
| Jun-15                                                                                                             | 2,426    | \$108,506           | \$84,807    | \$9,665     | \$94,472      | 78.16%                    | \$34.96                               | 87.07%                         |  |  |  |  |
| Jul-15                                                                                                             | 2,420    | \$108,303           | \$87,836    | \$9,647     | \$97,483      | 81.10%                    | \$36.30                               | 90.01%                         |  |  |  |  |
| Aug-15                                                                                                             | 2,432    | \$108,818           | \$75,765    | \$9,692     | \$85,457      | 69.63%                    | \$31.15                               | 78.53%                         |  |  |  |  |
| Sep-15                                                                                                             | 2,423    | \$108,568           | \$80,001    | \$9,670     | \$89,671      | 73.69%                    | \$33.02                               | 82.59%                         |  |  |  |  |
| Oct-15                                                                                                             | 2,415    | \$109,025           | \$79,013    | \$9,711     | \$88,724      | 72.47%                    | \$32.72                               | 81.38%                         |  |  |  |  |
| Nov-15                                                                                                             | 2,403    | \$108,104           | \$81,770    | \$9,629     | \$91,399      | 75.64%                    | \$34.03                               | 84.55%                         |  |  |  |  |
| Dec-15                                                                                                             | 2,412    | \$107,947           | \$95,833    | \$9,615     | \$105,448     | 88.78%                    | \$39.73                               | 97.69%                         |  |  |  |  |
| Jan-16                                                                                                             | 2,425    | \$102,944           | \$114,195   | \$9,440     | \$123,634     | 110.93%                   | \$47.09                               | 120.10%                        |  |  |  |  |
| Feb-16                                                                                                             | 2,422    | \$103,524           | \$119,369   | \$9,493     | \$128,862     | 115.31%                   | \$49.29                               | 124.48%                        |  |  |  |  |
| Mar-16                                                                                                             | 2,417    | \$102,853           | \$109,408   | \$9,432     | \$118,839     | 106.37%                   | \$45.27                               | 115.54%                        |  |  |  |  |
| Apr-16                                                                                                             | 2,455    | \$103,266           | \$89,399    | \$9,469     | \$98,868      | 86.57%                    | \$36.42                               | 95.74%                         |  |  |  |  |
| May-16                                                                                                             | 2,443    | \$104,159           | \$86,359    | \$9,551     | \$95,911      | 82.91%                    | \$35.35                               | 92.08%                         |  |  |  |  |
| Jun-16                                                                                                             | 2,444    | \$103,679           | \$83,504    | \$9,507     | \$93,012      | 80.54%                    | \$34.17                               | 89.71%                         |  |  |  |  |
| Jul-16                                                                                                             | 2,449    | \$104,328           | \$69,022    | \$9,567     | \$78,589      | 66.16%                    | \$28.18                               | 75.33%                         |  |  |  |  |
| Aug-16                                                                                                             | 2,450    | \$104,188           | \$104,493   | \$9,554     | \$114,047     | 100.29%                   | \$42.65                               | 109.46%                        |  |  |  |  |
| Sep-16                                                                                                             | 2,448    | \$104,075           | \$71,188    | \$9,544     | \$80,732      | 68.40%                    | \$29.08                               | 77.57%                         |  |  |  |  |
| Oct-16                                                                                                             | 2,434    | \$102,961           | \$81,097    | \$9,442     | \$90,539      | 78.76%                    | \$33.32                               | 87.93%                         |  |  |  |  |
| Nov-16                                                                                                             | 2,446    | \$102,392           | \$87,149    | \$9,389     | \$96,538      | 85.11%                    | \$35.63                               | 94.28%                         |  |  |  |  |
| Dec-16                                                                                                             | 2,445    | \$103,990           | \$86,752    | \$9,536     | \$96,288      | 83.42%                    | \$35.48                               | 92.59%                         |  |  |  |  |
| Jan-17                                                                                                             | 2,505    | \$105,238           | \$129,113   | \$9,651     | \$138,763     | 122.69%                   | \$51.54                               | 131.86%                        |  |  |  |  |
| Feb-17                                                                                                             | 2,491    | \$105,336           | \$101,856   | \$9,660     | \$111,515     | 96.70%                    | \$40.89                               | 105.87%                        |  |  |  |  |
| Mar-17                                                                                                             | 2,493    | \$104,698           | \$116,586   | \$9,601     | \$126,186     | 111.35%                   | \$46.77                               | 120.52%                        |  |  |  |  |
| Apr-17                                                                                                             | 2,478    | \$104,958           | \$101,432   | \$9,625     | \$111,057     | 96.64%                    | \$40.93                               | 105.81%                        |  |  |  |  |
| May-17                                                                                                             | 2,476    | \$103,698           | \$103,684   | \$9,509     | \$113,193     | 99.99%                    | \$41.88                               | 109.16%                        |  |  |  |  |
| Jun-17                                                                                                             | 2,466    | \$104,168           | \$98,548    | \$9,552     | \$108,100     | 94.60%                    | \$39.96                               | 103.77%                        |  |  |  |  |
| 2015                                                                                                               | 2,431    | \$1,305,746         | \$1,093,899 | \$116,302   | \$1,210,201   | 83.78%                    | \$37.50                               | 92.68%                         |  |  |  |  |
| 2016                                                                                                               | 2,440    | \$1,242,358         | \$1,101,935 | \$113,923   | \$1,215,858   | 88.70%                    | \$37.64                               | 97.87%                         |  |  |  |  |
| 2017                                                                                                               | 2,485    | \$628,097           | \$651,218   | \$57,597    | \$708,815     | 103.68%                   | \$43.68                               | 112.85%                        |  |  |  |  |
| Current<br>12 Months                                                                                               | 2,465    | \$1,250,031         | \$1,150,918 | \$114,628   | \$1,265,547   | 92.07%                    | \$38.91                               | 101.24%                        |  |  |  |  |