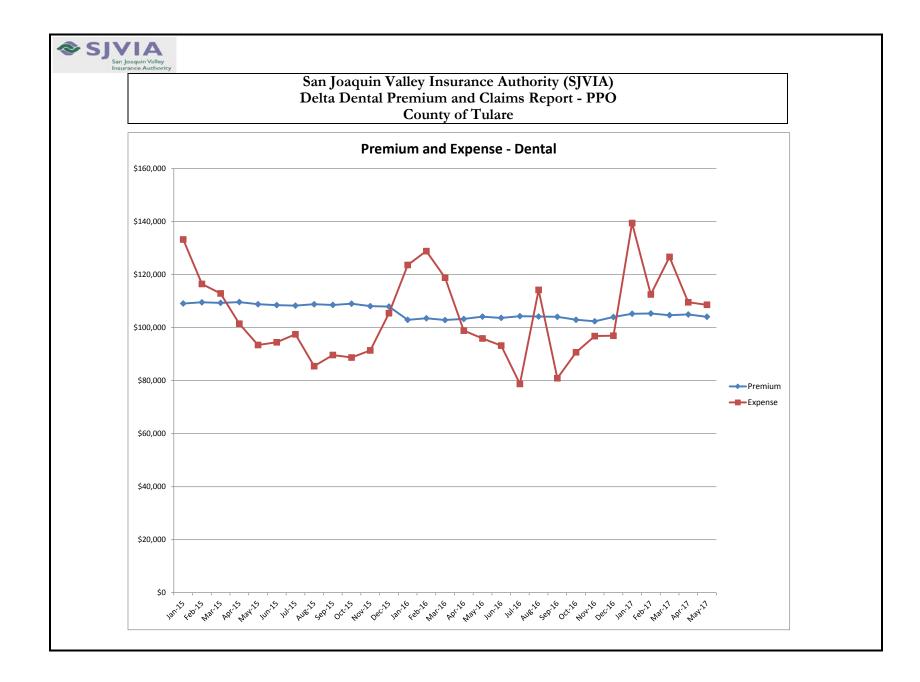

## San Joaquin Valley Insurance Authority (SJVIA) Delta Dental Premium and Claims Report - PPO County of Tulare

| MONTH-YEAR           | ENROLLED | FUNDING/<br>PREMIUM | PAID CLAIMS | DELTA ADMIN | TOTAL EXPENSE | PAID CLAIMS<br>LOSS RATIO | AVERAGE CLAIM<br>COST PER<br>ENROLLEE | TOTAL<br>EXPENSE LOSS<br>RATIO |
|----------------------|----------|---------------------|-------------|-------------|---------------|---------------------------|---------------------------------------|--------------------------------|
| Jan-15               | 2,451    | \$109,110           | \$123,537   | \$9,716     | \$133,252     | 113.22%                   | \$50.40                               | 122.13%                        |
| Feb-15               | 2,467    | \$109,545           | \$106,712   | \$9,758     | \$116,470     | 97.41%                    | \$43.26                               | 106.32%                        |
| Mar-15               | 2,453    | \$109,341           | \$103,157   | \$9,740     | \$112,897     | 94.34%                    | \$42.05                               | 103.25%                        |
| Apr-15               | 2,451    | \$109,656           | \$91,707    | \$9,767     | \$101,474     | 83.63%                    | \$37.42                               | 92.54%                         |
| May-15               | 2,419    | \$108,824           | \$83,761    | \$9,693     | \$93,454      | 76.97%                    | \$34.63                               | 85.88%                         |
| Jun-15               | 2,426    | \$108,506           | \$84,807    | \$9,665     | \$94,472      | 78.16%                    | \$34.96                               | 87.07%                         |
| Jul-15               | 2,420    | \$108,303           | \$87,836    | \$9,647     | \$97,483      | 81.10%                    | \$36.30                               | 90.01%                         |
| Aug-15               | 2,432    | \$108,818           | \$75,765    | \$9,692     | \$85,457      | 69.63%                    | \$31.15                               | 78.53%                         |
| Sep-15               | 2,423    | \$108,568           | \$80,001    | \$9,670     | \$89,671      | 73.69%                    | \$33.02                               | 82.59%                         |
| Oct-15               | 2,415    | \$109,025           | \$79,013    | \$9,711     | \$88,724      | 72.47%                    | \$32.72                               | 81.38%                         |
| Nov-15               | 2,403    | \$108,104           | \$81,770    | \$9,629     | \$91,399      | 75.64%                    | \$34.03                               | 84.55%                         |
| Dec-15               | 2,412    | \$107,947           | \$95,833    | \$9,615     | \$105,448     | 88.78%                    | \$39.73                               | 97.69%                         |
| Jan-16               | 2,425    | \$102,944           | \$114,195   | \$9,440     | \$123,634     | 110.93%                   | \$47.09                               | 120.10%                        |
| Feb-16               | 2,422    | \$103,524           | \$119,369   | \$9,493     | \$128,862     | 115.31%                   | \$49.29                               | 124.48%                        |
| Mar-16               | 2,417    | \$102,853           | \$109,408   | \$9,432     | \$118,839     | 106.37%                   | \$45.27                               | 115.54%                        |
| Apr-16               | 2,455    | \$103,266           | \$89,399    | \$9,469     | \$98,868      | 86.57%                    | \$36.42                               | 95.74%                         |
| May-16               | 2,443    | \$104,159           | \$86,359    | \$9,551     | \$95,911      | 82.91%                    | \$35.35                               | 92.08%                         |
| Jun-16               | 2,444    | \$103,679           | \$83,724    | \$9,507     | \$93,232      | 80.75%                    | \$34.26                               | 89.92%                         |
| Jul-16               | 2,449    | \$104,328           | \$69,192    | \$9,567     | \$78,759      | 66.32%                    | \$28.25                               | 75.49%                         |
| Aug-16               | 2,450    | \$104,188           | \$104,673   | \$9,554     | \$114,227     | 100.47%                   | \$42.72                               | 109.64%                        |
| Sep-16               | 2,448    | \$104,075           | \$71,378    | \$9,544     | \$80,922      | 68.58%                    | \$29.16                               | 77.75%                         |
| Oct-16               | 2,434    | \$102,961           | \$81,263    | \$9,442     | \$90,705      | 78.93%                    | \$33.39                               | 88.10%                         |
| Nov-16               | 2,446    | \$102,392           | \$87,414    | \$9,389     | \$96,803      | 85.37%                    | \$35.74                               | 94.54%                         |
| Dec-16               | 2,445    | \$103,990           | \$87,412    | \$9,536     | \$96,948      | 84.06%                    | \$35.75                               | 93.23%                         |
| Jan-17               | 2,505    | \$105,238           | \$129,794   | \$9,651     | \$139,444     | 123.33%                   | \$51.81                               | 132.50%                        |
| Feb-17               | 2,491    | \$105,336           | \$102,848   | \$9,660     | \$112,507     | 97.64%                    | \$41.29                               | 106.81%                        |
| Mar-17               | 2,493    | \$104,698           | \$117,070   | \$9,601     | \$126,671     | 111.82%                   | \$46.96                               | 120.99%                        |
| Apr-17               | 2,478    | \$104,958           | \$99,932    | \$9,625     | \$109,557     | 95.21%                    | \$40.33                               | 104.38%                        |
| May-17               | 2,481    | \$104,096           | \$99,084    | \$9,546     | \$108,629     | 95.19%                    | \$39.94                               | 104.36%                        |
| 2015                 | 2,431    | \$1,305,746         | \$1,093,899 | \$116,302   | \$1,210,201   | 83.78%                    | \$37.50                               | 92.68%                         |
| 2016                 | 2,440    | \$1,242,358         | \$1,103,785 | \$113,923   | \$1,217,709   | 88.85%                    | \$37.70                               | 98.02%                         |
| 2017                 | 2,490    | \$524,327           | \$548,727   | \$48,081    | \$596,809     | 104.65%                   | \$44.08                               | 113.82%                        |
| Current<br>12 Months | 2,464    | \$1,249,940         | \$1,133,783 | \$114,620   | \$1,248,403   | 90.71%                    | \$38.35                               | 99.88%                         |

Data Source: Delta Dental Risk Report Package 04-2015 and 05-2017.