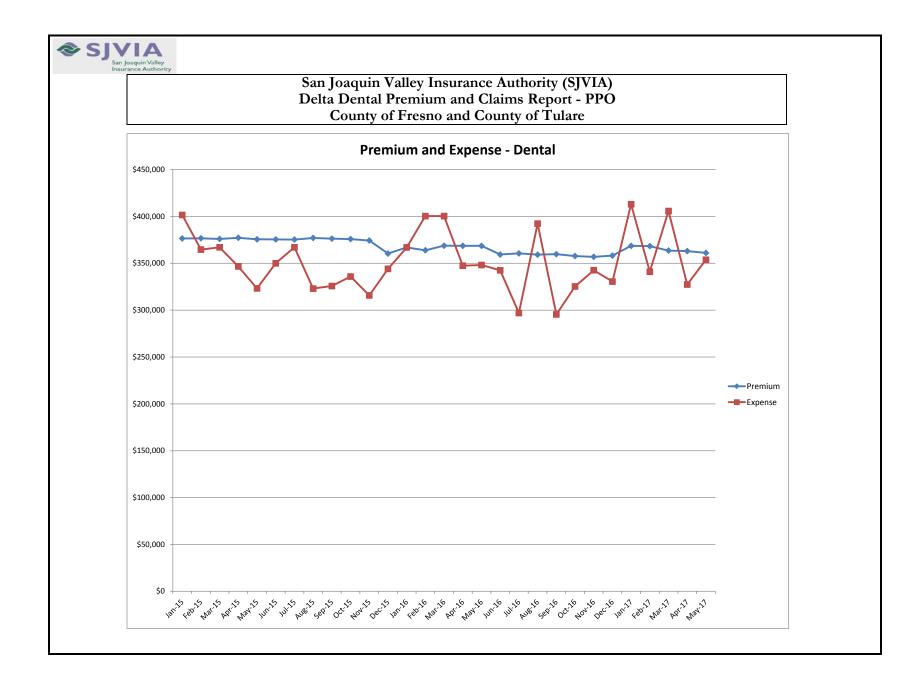

## San Joaquin Valley Insurance Authority (SJVIA) Delta Dental Premium and Claims Report - PPO County of Fresno and County of Tulare

| MONTH-YEAR           | ENROLLED | FUNDING/<br>PREMIUM | PAID CLAIMS | DELTA ADMIN | TOTAL EXPENSE | PAID CLAIMS<br>LOSS RATIO | AVERAGE CLAIM<br>COST PER<br>ENROLLEE | TOTAL<br>EXPENSE LOSS<br>RATIO |
|----------------------|----------|---------------------|-------------|-------------|---------------|---------------------------|---------------------------------------|--------------------------------|
| Jan-15               | 6,479    | \$376,507           | \$368,015   | \$33,534    | \$401,549     | 97.74%                    | \$56.80                               | 106.65%                        |
| Feb-15               | 6,488    | \$376,725           | \$331,065   | \$33,553    | \$364,618     | 87.88%                    | \$51.03                               | 96.79%                         |
| Mar-15               | 6,458    | \$375,970           | \$333,534   | \$33,484    | \$367,019     | 88.71%                    | \$51.65                               | 97.62%                         |
| Apr-15               | 6,466    | \$377,250           | \$313,030   | \$33,599    | \$346,629     | 82.98%                    | \$48.41                               | 91.88%                         |
| May-15               | 6,433    | \$375,569           | \$289,775   | \$33,449    | \$323,224     | 77.16%                    | \$45.05                               | 86.06%                         |
| Jun-15               | 6,448    | \$375,505           | \$316,528   | \$33,443    | \$349,972     | 84.29%                    | \$49.09                               | 93.20%                         |
| Jul-15               | 6,438    | \$375,379           | \$333,586   | \$33,432    | \$367,018     | 88.87%                    | \$51.82                               | 97.77%                         |
| Aug-15               | 6,459    | \$377,071           | \$289,410   | \$33,583    | \$322,993     | 76.75%                    | \$44.81                               | 85.66%                         |
| Sep-15               | 6,453    | \$376,322           | \$292,232   | \$33,516    | \$325,747     | 77.65%                    | \$45.29                               | 86.56%                         |
| Oct-15               | 6,434    | \$375,873           | \$302,392   | \$33,476    | \$335,868     | 80.45%                    | \$47.00                               | 89.36%                         |
| Nov-15               | 6,411    | \$374,333           | \$282,386   | \$33,339    | \$315,725     | 75.44%                    | \$44.05                               | 84.34%                         |
| Dec-15               | 6,517    | \$360,361           | \$311,453   | \$32,605    | \$344,058     | 86.43%                    | \$47.79                               | 95.48%                         |
| Jan-16               | 6,518    | \$366,916           | \$333,287   | \$33,632    | \$366,919     | 90.83%                    | \$51.13                               | 100.00%                        |
| Feb-16               | 6,524    | \$363,921           | \$366,987   | \$33,356    | \$400,343     | 100.84%                   | \$56.25                               | 110.01%                        |
| Mar-16               | 6,499    | \$368,767           | \$366,558   | \$33,800    | \$400,358     | 99.40%                    | \$56.40                               | 108.57%                        |
| Apr-16               | 6,523    | \$368,638           | \$313,611   | \$33,788    | \$347,399     | 85.07%                    | \$48.08                               | 94.24%                         |
| May-16               | 6,495    | \$368,577           | \$314,389   | \$33,783    | \$348,172     | 85.30%                    | \$48.40                               | 94.46%                         |
| Jun-16               | 6,512    | \$359,340           | \$309,557   | \$32,936    | \$342,493     | 86.15%                    | \$47.54                               | 95.31%                         |
| Jul-16               | 6,528    | \$360,546           | \$263,898   | \$33,047    | \$296,945     | 73.19%                    | \$40.43                               | 82.36%                         |
| Aug-16               | 6,533    | \$359,193           | \$359,406   | \$32,923    | \$392,329     | 100.06%                   | \$55.01                               | 109.22%                        |
| Sep-16               | 6,527    | \$359,733           | \$262,453   | \$32,972    | \$295,425     | 72.96%                    | \$40.21                               | 82.12%                         |
| Oct-16               | 6,493    | \$357,772           | \$292,506   | \$32,793    | \$325,299     | 81.76%                    | \$45.05                               | 90.92%                         |
| Nov-16               | 6,495    | \$356,937           | \$309,886   | \$32,716    | \$342,602     | 86.82%                    | \$47.71                               | 95.98%                         |
| Dec-16               | 6,507    | \$358,208           | \$297,652   | \$32,833    | \$330,485     | 83.09%                    | \$45.74                               | 92.26%                         |
| Jan-17               | 6,686    | \$368,568           | \$379,201   | \$33,783    | \$412,984     | 102.89%                   | \$56.72                               | 112.05%                        |
| Feb-17               | 6,664    | \$368,331           | \$307,216   | \$33,761    | \$340,977     | 83.41%                    | \$46.10                               |                                |
| Mar-17               | 6,643    | \$363,569           | \$372,455   | \$33,325    | \$405,780     | 102.44%                   | \$56.07                               | 111.61%                        |
| Apr-17               | 6,616    | \$363,058           | \$294,075   | \$33,278    | \$327,353     | 81.00%                    | \$44.45                               |                                |
| May-17               | 6,639    | \$361,092           | \$320,669   | \$33,097    | \$353,766     | 88.81%                    | \$48.30                               | 97.97%                         |
| 2015                 | 6,457    | \$4,496,865         | \$3,763,409 | \$401,012   | \$4,164,420   | 83.69%                    | \$48.57                               | 92.61%                         |
| 2016                 | 6,513    | \$4,348,547         | \$3,790,190 | \$398,580   | \$4,188,770   | 87.16%                    | \$48.50                               | 96.33%                         |
| 2017                 | 6,650    | \$1,824,619         | \$1,673,616 | \$167,243   | \$1,840,860   | 91.72%                    | \$50.34                               | 100.89%                        |
| Current<br>12 Months | 6,570    | \$4,336,348         | \$3,768,973 | \$397,464   | \$4,166,437   | 86.92%                    | \$47.80                               | 96.08%                         |

Data Source: Delta Dental Risk Report Package 04-2015 and 05-2017.

Note: 1. The above figures include all the divisions under the County of Fresno and County of Tulare.