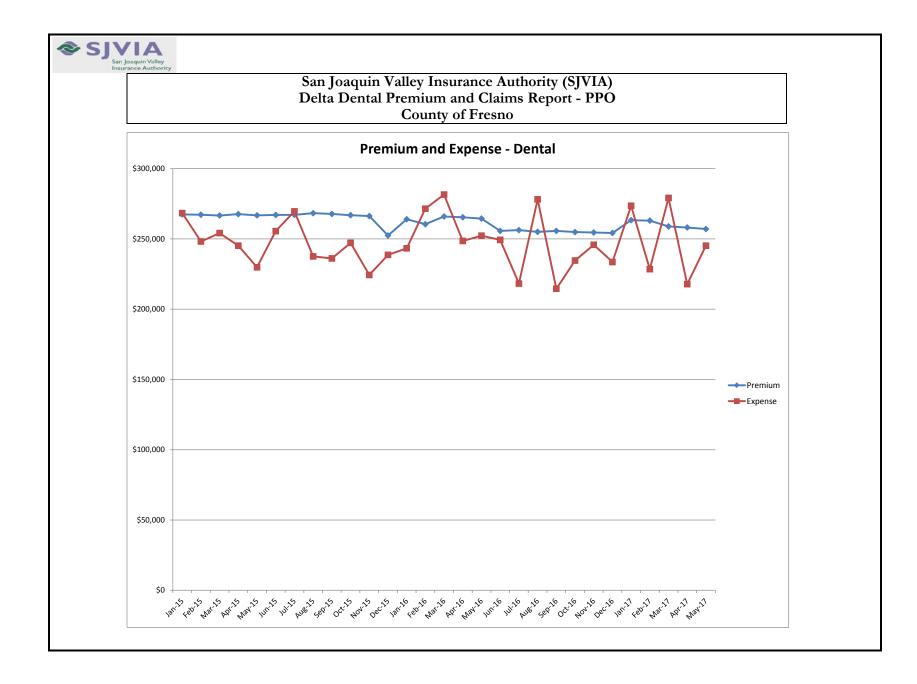

## San Joaquin Valley Insurance Authority (SJVIA) Delta Dental Premium and Claims Report - PPO County of Fresno

| MONTH-YEAR           | ENROLLED                              | FUNDING/<br>PREMIUM        | PAID CLAIMS                | DELTA ADMIN            | TOTAL EXPENSE              | PAID CLAIMS<br>LOSS RATIO | AVERAGE CLAIM<br>COST PER<br>ENROLLEE | TOTAL<br>EXPENSE LOSS<br>RATIO |
|----------------------|---------------------------------------|----------------------------|----------------------------|------------------------|----------------------------|---------------------------|---------------------------------------|--------------------------------|
| Jan-15               | 4,028                                 | \$267,397                  | \$244,478                  | \$23,818               | \$268,296                  | 91.43%                    | \$60.69                               | 100.34%                        |
| Feb-15               | 4,021                                 | \$267,180                  | \$224,353                  | \$23,795               | \$248,148                  | 83.97%                    | \$55.80                               | 92.88%                         |
| Mar-15               | 4,005                                 | \$266,629                  | \$230,377                  | \$23,745               | \$254,122                  | 86.40%                    | \$57.52                               | 95.31%                         |
| Apr-15               | 4,015                                 | \$267,594                  | \$221,323                  | \$23,831               | \$245,154                  | 82.71%                    | \$55.12                               | 91.61%                         |
| May-15               | 4,014                                 | \$266,745                  | \$206,014                  | \$23,756               | \$229,770                  | 77.23%                    | \$51.32                               | 86.14%                         |
| Jun-15               | 4,022                                 | \$266,999                  | \$231,721                  | \$23,778               | \$255,500                  | 86.79%                    | \$57.61                               | 95.69%                         |
| Jul-15               | 4,018                                 | \$267,076                  | \$245,750                  | \$23,785               | \$269,535                  | 92.02%                    | \$61.16                               | 100.92%                        |
| Aug-15               | 4,027                                 | \$268,254                  | \$213,645                  | \$23,890               | \$237,536                  | 79.64%                    | \$53.05                               | 88.55%                         |
| Sep-15               | 4,030                                 | \$267,753                  | \$212,231                  | \$23,846               | \$236,076                  | 79.26%                    | \$52.66                               |                                |
| Oct-15               | 4,019                                 | \$266,848                  | \$223,380                  | \$23,765               | \$247,145                  | 83.71%                    | \$55.58                               |                                |
| Nov-15               | 4,008                                 | \$266,229                  | \$200,617                  | \$23,710               | \$224,327                  | 75.35%                    | \$50.05                               | 84.26%                         |
| Dec-15               | 4,105                                 | \$252,415                  | \$215,620                  | \$22,990               | \$238,610                  | 85.42%                    | \$52.53                               | 94.53%                         |
| Jan-16               | 4,093                                 | \$263,973                  | \$219,092                  | \$24,192               | \$243,284                  | 83.00%                    | \$53.53                               | 92.16%                         |
| Feb-16               | 4,102                                 | \$260,397                  | \$247,618                  | \$23,863               | \$271,482                  | 95.09%                    | \$60.37                               | 104.26%                        |
| Mar-16               | 4,082                                 | \$265,914                  | \$257,151                  | \$24,369               | \$281,519                  | 96.70%                    | \$63.00                               | 105.87%                        |
| Apr-16               | 4,068                                 | \$265,372                  | \$224,212                  | \$24,319               | \$248,531                  | 84.49%                    | \$55.12                               | 93.65%                         |
| May-16               | 4,052                                 | \$264,418                  | \$228,030                  | \$24,232               | \$252,262                  | 86.24%                    | \$56.28                               | 95.40%                         |
| Jun-16               | 4,068                                 | \$255,662                  | \$225,832                  | \$23,429               | \$249,261                  | 88.33%                    | \$55.51                               | 97.50%                         |
| Jul-16               | 4,079                                 | \$256,217                  | \$194,706                  | \$23,480               | \$218,187                  | 75.99%                    | \$47.73                               | 85.16%                         |
| Aug-16               | 4,083                                 | \$255,006                  | \$254,733                  | \$23,369               | \$278,102                  | 99.89%                    | \$62.39                               | 109.06%                        |
| Sep-16               | 4,079                                 | \$255,657                  | \$191,075                  | \$23,429               | \$214,504<br>\$224,504     | 74.74%                    | \$46.84                               | 83.90%                         |
| Oct-16               | 4,059                                 | \$254,810                  | \$211,243                  | \$23,351               | \$234,594                  | 82.90%                    | \$52.04                               | 92.07%                         |
| Nov-16               | 4,049                                 | \$254,546                  | \$222,472                  | \$23,327               | \$245,799                  | 87.40%                    | \$54.94                               | 96.56%                         |
| Dec-16               | 4,062 4,181                           | \$254,218<br>\$263,330     | \$210,240<br>\$249,408     | \$23,297<br>\$24,132   | \$233,537<br>\$273,540     | 82.70%<br>94.71%          | \$51.76<br>\$59.65                    | 91.87%<br>103.88%              |
| Jan-17<br>Feb-17     | 4,181                                 | \$263,550<br>\$262,994     | \$249,408<br>\$204,369     | \$24,132<br>\$24,101   | \$275,540<br>\$228,470     | 94./1%<br>77.71%          | \$59.65<br>\$48.97                    | 86.87%                         |
| Mar-17               | 4,175                                 | \$258,871                  | \$204,309<br>\$255,385     | \$23,724               | \$228,470<br>\$279,108     | 98.65%                    | \$40.97<br>\$61.54                    | 107.82%                        |
| Apr-17               | 4,138                                 | \$258,100                  | \$255,585<br>\$194,143     | \$23,653               | \$279,108<br>\$217,796     | 75.22%                    | \$46.92                               | 84.38%                         |
| May-17               | 4,158                                 | \$256,997                  | \$221,585                  | \$23,552               | \$245,137                  | 86.22%                    | \$53.29                               | 95.39%                         |
| 2015                 | · · · · · · · · · · · · · · · · · · · |                            | . /                        |                        | - /                        | 83.65%                    | \$55.26                               | 93.39%<br>92.58%               |
| 2015                 | 4,026                                 | \$3,191,118<br>\$3,106,190 | \$2,669,510<br>\$2,686,405 | \$284,709<br>\$284,657 | \$2,954,219<br>\$2,971,061 | 85.05%                    | \$55.20                               | 92.58%                         |
|                      | -                                     |                            |                            |                        |                            |                           | · · ·                                 |                                |
| 2017                 | 4,160                                 | \$1,300,292                | \$1,124,889                | \$119,162              | \$1,244,051                | 86.51%                    | \$54.08                               | 95.67%                         |
| Current<br>12 Months | 4,107                                 | \$3,086,408                | \$2,635,190                | \$282,844              | \$2,918,034                | 85.38%                    | \$53.47                               | 94.54%                         |

Data Source: Delta Dental Risk Report Package 04-2015 and 05-2017.