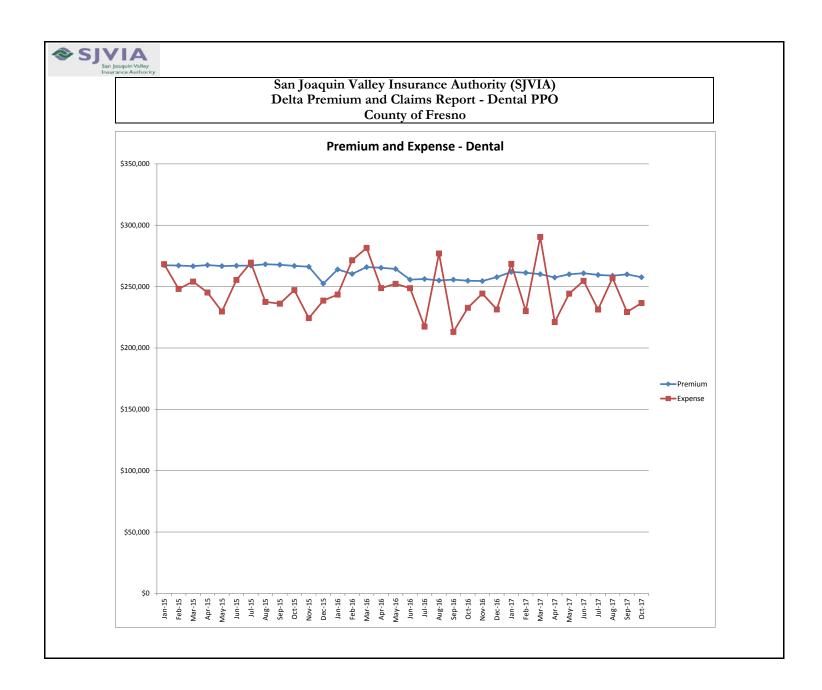

## San Joaquin Valley Insurance Authority (SJVIA) Delta Premium and Claims Report - Dental PPO County of Fresno

| MONTH-YEAR           | ENROLLED | FUNDING/<br>PREMIUM | PAID CLAIMS | DELTA ADMIN | TOTAL EXPENSE | PAID CLAIMS<br>LOSS RATIO | AVERAGE CLAIM<br>COST PER<br>ENROLLEE | TOTAL<br>EXPENSE LOSS<br>RATIO |
|----------------------|----------|---------------------|-------------|-------------|---------------|---------------------------|---------------------------------------|--------------------------------|
| Jan-15               | 4,028    | \$267,397           | \$244,478   | \$23,818    | \$268,296     | 91.43%                    | \$60.69                               | 100.34%                        |
| Feb-15               | 4,021    | \$267,180           | \$224,353   | \$23,795    | \$248,148     | 83.97%                    | \$55.80                               | 92.88%                         |
| Mar-15               | 4,005    | \$266,629           | \$230,377   | \$23,745    | \$254,122     | 86.40%                    | \$57.52                               | 95.31%                         |
| Apr-15               | 4,015    | \$267,594           | \$221,323   | \$23,831    | \$245,154     | 82.71%                    | \$55.12                               | 91.61%                         |
| May-15               | 4,014    | \$266,745           | \$206,014   | \$23,756    | \$229,770     | 77.23%                    | \$51.32                               | 86.14%                         |
| Jun-15               | 4,022    | \$266,999           | \$231,721   | \$23,778    | \$255,500     | 86.79%                    | \$57.61                               | 95.69%                         |
| Jul-15               | 4,018    | \$267,076           | \$245,750   | \$23,785    | \$269,535     | 92.02%                    | \$61.16                               | 100.92%                        |
| Aug-15               | 4,027    | \$268,254           | \$213,645   | \$23,890    | \$237,536     | 79.64%                    | \$53.05                               | 88.55%                         |
| Sep-15               | 4,030    | \$267,753           | \$212,231   | \$23,846    | \$236,076     | 79.26%                    | \$52.66                               | 88.17%                         |
| Oct-15               | 4,019    | \$266,848           | \$223,380   | \$23,765    | \$247,145     | 83.71%                    | \$55.58                               |                                |
| Nov-15               | 4,008    | \$266,229           | \$200,617   | \$23,710    | \$224,327     | 75.35%                    | \$50.05                               | 84.26%                         |
| Dec-15               | 4,105    | \$252,415           | \$215,620   | \$22,990    | \$238,610     | 85.42%                    | \$52.53                               | 94.53%                         |
| Jan-16               | 4,093    | \$263,973           | \$219,349   | \$24,192    | \$243,541     | 83.10%                    | \$53.59                               |                                |
| Feb-16               | 4,102    | \$260,397           | \$247,618   | \$23,863    | \$271,482     | 95.09%                    | \$60.37                               |                                |
| Mar-16               | 4,082    | \$265,914           | \$257,151   | \$24,369    | \$281,519     | 96.70%                    | \$63.00                               |                                |
| Apr-16               | 4,068    | \$265,372           | \$224,483   | \$24,319    | \$248,802     | 84.59%                    | \$55.18                               |                                |
| May-16               | 4,052    | \$264,418           | \$228,030   | \$24,232    | \$252,262     | 86.24%                    | \$56.28                               |                                |
| Jun-16               | 4,068    | \$255,662           | \$225,332   | \$23,429    | \$248,761     | 88.14%                    | \$55.39                               |                                |
| Jul-16               | 4,079    | \$256,217           | \$193,913   | \$23,480    | \$217,393     | 75.68%                    | \$47.54                               |                                |
| Aug-16               | 4,083    | \$255,006           | \$253,622   | \$23,369    | \$276,991     | 99.46%                    | \$62.12                               |                                |
| Sep-16               | 4,079    | \$255,657           | \$189,691   | \$23,429    | \$213,120     | 74.20%                    | \$46.50                               |                                |
| Oct-16               | 4,059    | \$254,810           | \$209,463   | \$23,351    | \$232,814     | 82.20%                    | \$51.60                               |                                |
| Nov-16               | 4,049    | \$254,546           | \$220,989   | \$23,327    | \$244,316     | 86.82%                    | \$54.58                               |                                |
| Dec-16               | 4,062    | \$257,759           | \$207,767   | \$23,621    | \$231,388     | 80.61%                    | \$51.15                               | 89.77%                         |
| Jan-17               | 4,180    | \$261,977           | \$244,544   | \$24,008    | \$268,552     | 93.35%                    | \$58.50                               |                                |
| Feb-17               | 4,173    | \$261,255           | \$206,138   | \$23,942    | \$230,080     | 78.90%                    | \$49.40                               |                                |
| Mar-17               | 4,150    | \$260,156           | \$266,623   | \$23,841    | \$290,465     | 102.49%                   | \$64.25                               | 111.65%                        |
| Apr-17               | 4,137    | \$257,428           | \$197,543   | \$23,591    | \$221,135     | 76.74%                    | \$47.75                               |                                |
| May-17               | 4,153    | \$260,114           | \$220,412   | \$23,837    | \$244,249     | 84.74%                    | \$53.07                               | 93.90%                         |
| Jun-17               | 4,160    | \$260,899           | \$230,785   | \$23,909    | \$254,695     | 88.46%                    | \$55.48                               |                                |
| Jul-17               | 4,157    | \$259,555           | \$207,555   | \$23,786    | \$231,341     | 79.97%                    | \$49.93                               |                                |
| Aug-17               | 4,164    | \$258,892           | \$233,434   | \$23,726    | \$257,160     | 90.17%                    | \$56.06                               |                                |
| Sep-17               | 4,161    | \$260,008           | \$205,445   | \$23,828    | \$229,273     | 79.01%                    | \$49.37                               | 88.18%                         |
| Oct-17               | 4,138    | \$257,674           | \$213,045   | \$23,614    | \$236,659     | 82.68%                    | \$51.49                               | 91.84%                         |
| 2015                 | 4,026    | \$3,191,118         | \$2,669,510 | \$284,709   | \$2,954,219   | 83.65%                    | \$55.26                               | 92.58%                         |
| 2016                 | 4,073    | \$3,109,731         | \$2,677,408 | \$284,981   | \$2,962,390   | 86.10%                    | \$54.78                               | 95.26%                         |
| 2017                 | 4,157    | \$2,597,959         | \$2,225,525 | \$238,084   | \$2,463,608   | 85.66%                    | \$53.53                               | 94.83%                         |
| Current<br>12 Months | 4,140    | \$3,110,264         | \$2,654,280 | \$285,032   | \$2,939,312   | 85.34%                    | \$53.42                               | 94.50%                         |

Data Source: Delta Dental Risk Report Package through 10/31/2017

Fresno - All

Page 4 of 6