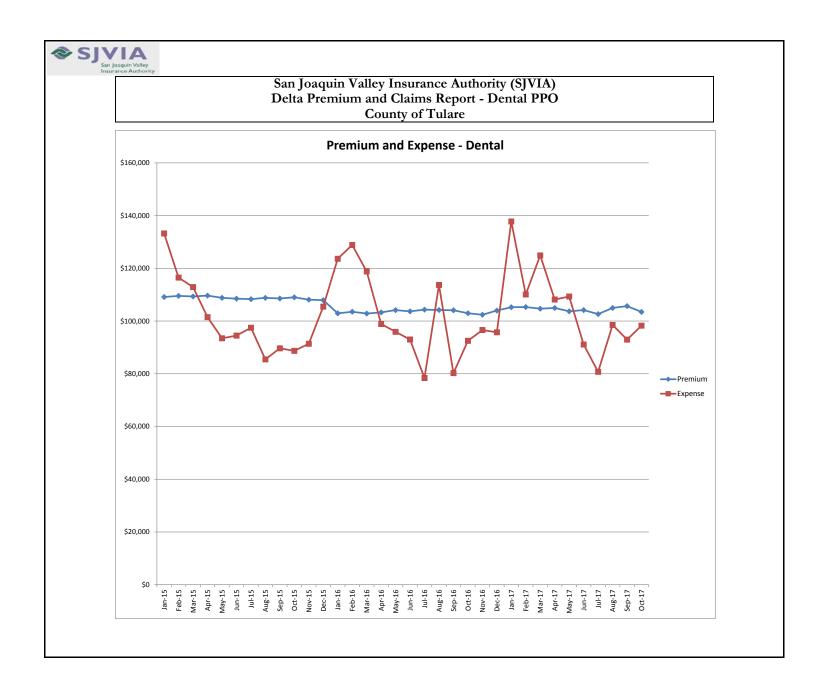

## San Joaquin Valley Insurance Authority (SJVIA) Delta Premium and Claims Report - Dental PPO County of Tulare

|                      |                | FUNDING/               |                        |                    |                        | PAID CLAIMS      | AVERAGE CLAIM      | TOTAL             |
|----------------------|----------------|------------------------|------------------------|--------------------|------------------------|------------------|--------------------|-------------------|
| MONTH-YEAR           | ENROLLED       | PREMIUM                | PAID CLAIMS            | DELTA ADMIN        | TOTAL EXPENSE          | LOSS RATIO       | COST PER           | EXPENSE LOSS      |
|                      |                |                        |                        |                    |                        |                  | ENROLLEE           | RATIO             |
| Jan-15               | 2,451          | \$109,110              | \$123,537              | \$9,716            | \$133,252              | 113.22%          | \$50.40            | 122.13%           |
| Feb-15               | 2,467          | \$109,545              | \$106,712              | \$9,758            | \$116,470              | 97.41%           | \$43.26            | 106.32%           |
| Mar-15               | 2,453          | \$109,341              | \$103,157              | \$9,740            | \$112,897              | 94.34%           | \$42.05            | 103.25%           |
| Apr-15               | 2,451          | \$109,656              | \$91,707               | \$9,767            | \$101,474              | 83.63%           | \$37.42            | 92.54%            |
| May-15               | 2,419          | \$108,824              | \$83,761               | \$9,693            | \$93,454               | 76.97%           | \$34.63            | 85.88%            |
| Jun-15               | 2,426          | \$108,506              | \$84,807               | \$9,665            | \$94,472               | 78.16%           | \$34.96            | 87.07%            |
| Jul-15               | 2,420          | \$108,303              | \$87,836               | \$9,647            | \$97,483               | 81.10%           | \$36.30            | 90.01%            |
| Aug-15               | 2,432          | \$108,818              | \$75,765               | \$9,692            | \$85,457               | 69.63%           | \$31.15            | 78.53%            |
| Sep-15               | 2,423          | \$108,568              | \$80,001               | \$9,670            | \$89,671               | 73.69%           | \$33.02            | 82.59%            |
| Oct-15               | 2,415          | \$109,025              | \$79,013               | \$9,711            | \$88,724               | 72.47%           | \$32.72            | 81.38%            |
| Nov-15               | 2,403          | \$108,104              | \$81,770               | \$9,629            | \$91,399               | 75.64%           | \$34.03            | 84.55%            |
| Dec-15               | 2,412          | \$107,947              | \$95,833               | \$9,615            | \$105,448              | 88.78%           | \$39.73            | 97.69%            |
| Jan-16               | 2,425          | \$102,944              | \$114,195              | \$9,440            | \$123,634              | 110.93%          | \$47.09            | 120.10%           |
| Feb-16               | 2,422          | \$103,524              | \$119,369              | \$9,493            | \$128,862              | 115.31%          | \$49.29            | 124.48%           |
| Mar-16               | 2,417          | \$102,853              | \$109,408              | \$9,432            | \$118,839              | 106.37%          | \$45.27            | 115.54%           |
| Apr-16               | 2,455          | \$103,266              | \$89,399               | \$9,469            | \$98,868               | 86.57%<br>82.91% | \$36.42            | 95.74%            |
| May-16               | 2,443          | \$104,159              | \$86,359               | \$9,551            | \$95,911               |                  | \$35.35            |                   |
| Jun-16               | 2,444          | \$103,679              | \$83,504               | \$9,507            | \$93,012               | 80.54%           | \$34.17            | 89.71%            |
| Jul-16               | 2,449          | \$104,328<br>\$104,188 | \$68,842<br>\$104,133  | \$9,567            | \$78,409               | 65.99%<br>99.95% | \$28.11<br>\$42.50 | 75.16%<br>109.12% |
| Aug-16<br>Sep-16     | 2,450<br>2,448 | \$104,188<br>\$104,075 | \$104,133<br>\$70,728  | \$9,554<br>\$9,544 | \$113,687<br>\$80,272  | 67.96%           | \$42.50<br>\$28.89 | 77.13%            |
| •                    | 2,448<br>2,434 | \$104,075<br>\$102,961 | \$70,728<br>\$83,062   | \$9,544<br>\$9,442 | \$92,504               | 80.67%           | \$28.89            | 89.84%            |
| Oct-16<br>Nov-16     | 2,446          | \$102,391<br>\$102,392 | \$85,062<br>\$87,188   | \$9,442<br>\$9,389 | \$92,304<br>\$96,577   | 85.15%           | \$34.13<br>\$35.65 | 94.32%            |
| Dec-16               | 2,445          | \$102,392<br>\$103,990 | \$86,224               | \$9,536<br>\$9,536 | \$95,760               | 82.92%           | \$35.03<br>\$35.27 | 92.09%            |
| Jan-17               | 2,505          | \$105,990<br>\$105,238 | \$128,143              | \$9,651            | \$95,760<br>\$137,794  | 121.76%          | \$35.27<br>\$51.15 | 130.93%           |
| Feb-17               | 2,491          | \$105,236<br>\$105,336 | \$120,143<br>\$100,419 | \$9,660            | \$137,794<br>\$110,078 | 95.33%           | \$31.13<br>\$40.31 | 104.50%           |
| Mar-17               | 2,493          | \$104,698              | \$100,419<br>\$115,283 | \$9,601            | \$110,078<br>\$124,884 | 110.11%          | \$46.24            | 119.28%           |
| Apr-17               | 2,478          | \$104,958<br>\$104,958 | \$98,535               | \$9,625            | \$108,160              | 93.88%           | \$39.76            | 103.05%           |
| May-17               | 2,475          | \$103,698              | \$99,795               | \$9,509            | \$109,305              | 96.24%           | \$40.32            | 105.41%           |
| Jun-17               | 2,464          | \$104,168              | \$81,564               | \$9,552            | \$91,116               | 78.30%           | \$33.10            | 87.47%            |
| Jul-17               | 2,484          | \$102,649              | \$71,346               | \$9,413            | \$80,759               | 69.51%           | \$28.72            | 78.68%            |
| Aug-17               | 2,500          | \$104,967              | \$88,910               | \$9,626            | \$98,535               | 84.70%           | \$35.56            | 93.87%            |
| Sep-17               | 2,492          | \$105,670              | \$83,273               | \$9,690            | \$92,963               | 78.80%           | \$33.42            | 87.98%            |
| Oct-17               | 2,487          | \$103,445              | \$88,748               | \$9,486            | \$98,234               | 85.79%           | \$35.68            | 94.96%            |
| 2015                 | 2,431          | \$1,305,746            | \$1,093,899            | \$116,302          | \$1,210,201            | 83.78%           | \$37.50            | 92.68%            |
| 2016                 | 2,440          | \$1,242,358            | \$1,102,411            | \$113,923          | \$1,216,334            | 88.74%           | \$37.65            | 97.91%            |
| 2017                 | 2,487          | \$1,044,828            | \$956,015              | \$95,812           | \$1,051,827            | 91.50%           | \$38.44            | 100.67%           |
| Current<br>12 Months | 2,480          | \$1,251,209            | \$1,129,427            | \$114,737          | \$1,244,164            | 90.27%           | \$37.95            | 99.44%            |

Data Source: Delta Dental Risk Report Package through 10/31/2017