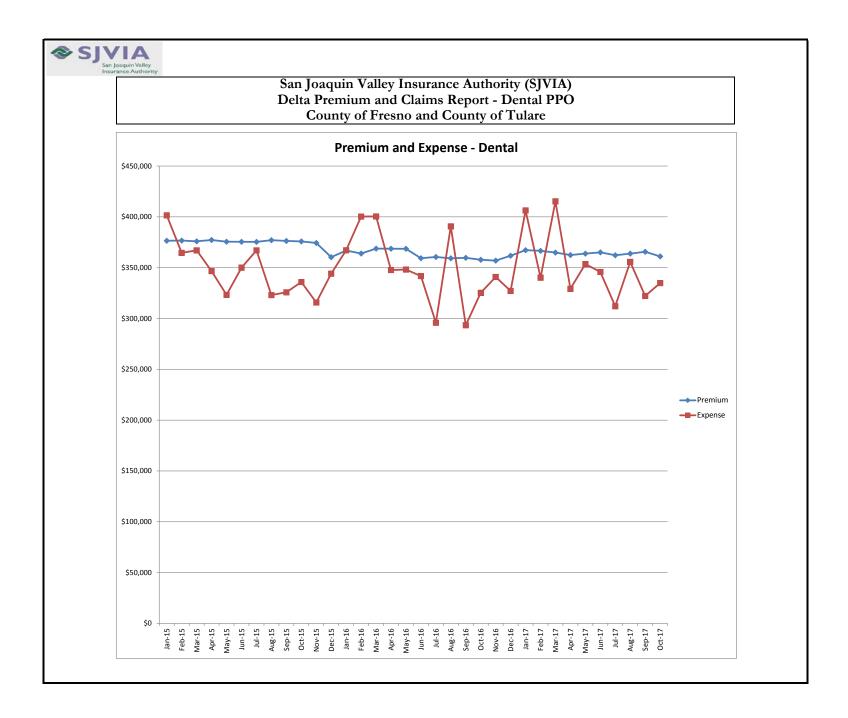

## San Joaquin Valley Insurance Authority (SJVIA) Delta Premium and Claims Report - Dental PPO County of Fresno and County of Tulare

| MONTH-YEAR           | ENROLLED | FUNDING/<br>PREMIUM | PAID CLAIMS | DELTA ADMIN | TOTAL EXPENSE | PAID CLAIMS<br>LOSS RATIO | AVERAGE CLAIM<br>COST PER<br>ENROLLEE | TOTAL<br>EXPENSE LOSS<br>RATIO |
|----------------------|----------|---------------------|-------------|-------------|---------------|---------------------------|---------------------------------------|--------------------------------|
| Jan-15               | 6,479    | \$376,507           | \$368,015   | \$33,534    | \$401,549     | 97.74%                    | \$56.80                               |                                |
| Feb-15               | 6,488    | \$376,725           | \$331,065   | \$33,553    | \$364,618     | 87.88%                    | \$51.03                               |                                |
| Mar-15               | 6,458    | \$375,970           | \$333,534   | \$33,484    | \$367,019     | 88.71%                    | \$51.65                               |                                |
| Apr-15               | 6,466    | \$377,250           | \$313,030   | \$33,599    | \$346,629     | 82.98%                    | \$48.41                               |                                |
| May-15               | 6,433    | \$375,569           | \$289,775   | \$33,449    | \$323,224     | 77.16%                    | \$45.05                               |                                |
| Jun-15               | 6,448    | \$375,505           | \$316,528   | \$33,443    | \$349,972     | 84.29%                    | \$49.09                               |                                |
| Jul-15               | 6,438    | \$375,379           | \$333,586   | \$33,432    | \$367,018     | 88.87%                    | \$51.82                               |                                |
| Aug-15               | 6,459    | \$377,071           | \$289,410   | \$33,583    | \$322,993     | 76.75%                    | \$44.81                               |                                |
| Sep-15               | 6,453    | \$376,322           | \$292,232   | \$33,516    | \$325,747     | 77.65%                    | \$45.29                               |                                |
| Oct-15               | 6,434    | \$375,873           | \$302,392   | \$33,476    | \$335,868     | 80.45%                    | \$47.00                               |                                |
| Nov-15               | 6,411    | \$374,333           | \$282,386   | \$33,339    | \$315,725     | 75.44%                    | \$44.05                               |                                |
| Dec-15               | 6,517    | \$360,361           | \$311,453   | \$32,605    | \$344,058     | 86.43%                    | \$47.79                               |                                |
| Jan-16               | 6,518    | \$366,916           | \$333,544   | \$33,632    | \$367,175     | 90.90%                    | \$51.17                               | 100.07%                        |
| Feb-16               | 6,524    | \$363,921           | \$366,987   | \$33,356    | \$400,343     | 100.84%                   | \$56.25                               |                                |
| Mar-16               | 6,499    | \$368,767           | \$366,558   | \$33,800    | \$400,358     | 99.40%                    | \$56.40                               |                                |
| Apr-16               | 6,523    | \$368,638           | \$313,882   | \$33,788    | \$347,671     | 85.15%                    | \$48.12                               |                                |
| May-16               | 6,495    | \$368,577           | \$314,389   | \$33,783    | \$348,172     | 85.30%                    | \$48.40                               |                                |
| Jun-16               | 6,512    | \$359,340           | \$308,837   | \$32,936    | \$341,773     | 85.95%                    | \$47.43                               |                                |
| Jul-16               | 6,528    | \$360,546           | \$262,755   | \$33,047    | \$295,802     | 72.88%                    | \$40.25                               |                                |
| Aug-16               | 6,533    | \$359,193           | \$357,755   | \$32,923    | \$390,678     | 99.60%                    | \$54.76                               |                                |
| Sep-16               | 6,527    | \$359,733           | \$260,419   | \$32,972    | \$293,391     | 72.39%                    | \$39.90                               |                                |
| Oct-16               | 6,493    | \$357,772           | \$292,525   | \$32,793    | \$325,318     | 81.76%                    | \$45.05                               |                                |
| Nov-16               | 6,495    | \$356,937           | \$308,176   | \$32,716    | \$340,893     | 86.34%                    | \$47.45                               |                                |
| Dec-16               | 6,507    | \$361,750           | \$293,991   | \$33,157    | \$327,148     | 81.27%                    | \$45.18                               |                                |
| Jan-17               | 6,685    | \$367,216           | \$372,687   | \$33,659    | \$406,346     | 101.49%                   | \$55.75                               |                                |
| Feb-17               | 6,664    | \$366,591           | \$306,557   | \$33,602    | \$340,158     | 83.62%                    | \$46.00                               |                                |
| Mar-17               | 6,643    | \$364,855           | \$381,906   | \$33,442    | \$415,349     | 104.67%                   | \$57.49                               |                                |
| Apr-17               | 6,615    | \$362,387           | \$296,078   | \$33,216    | \$329,294     | 81.70%                    | \$44.76                               |                                |
| May-17               | 6,628    | \$363,812           | \$320,207   | \$33,347    | \$353,554     | 88.01%                    | \$48.31                               | 97.18%                         |
| Jun-17               | 6,624    | \$365,067           | \$312,349   | \$33,462    | \$345,810     | 85.56%                    | \$47.15                               |                                |
| Jul-17               | 6,641    | \$362,204           | \$278,902   | \$33,199    | \$312,101     | 77.00%                    | \$42.00                               |                                |
| Aug-17               | 6,664    | \$363,859           | \$322,344   | \$33,351    | \$355,695     | 88.59%                    | \$48.37                               | 97.76%                         |
| Sep-17               | 6,653    | \$365,677           | \$288,718   | \$33,518    | \$322,236     | 78.95%                    | \$43.40                               |                                |
| Oct-17               | 6,625    | \$361,119           | \$301,793   | \$33,100    | \$334,893     | 83.57%                    | \$45.55                               |                                |
| 2015                 | 6,457    | \$4,496,865         | \$3,763,409 | \$401,012   | \$4,164,420   | 83.69%                    | \$48.57                               | 92.61%                         |
| 2016                 | 6,513    | \$4,352,089         | \$3,779,819 | \$398,905   | \$4,178,724   | 86.85%                    | \$48.36                               | 96.02%                         |
| 2017                 | 6,644    | \$3,642,786         | \$3,181,540 | \$333,896   | \$3,515,435   | 87.34%                    | \$47.88                               | 96.50%                         |
| Current<br>12 Months | 6,620    | \$4,361,473         | \$3,783,707 | \$399,769   | \$4,183,476   | 86.75%                    | \$47.63                               | 95.92%                         |

## Data Source: Delta Dental Risk Report Package through 10/31/2017

Note:

<sup>1.</sup> The above figures include all the divisions under the County of Fresno and County of Tulare.

<sup>2.</sup> The number of primary enrollees may change to include retroactive additions and/or deletions in eligibility.

<sup>3.</sup> The incurred claims includes estimate for incurred but unreported (IBUR).