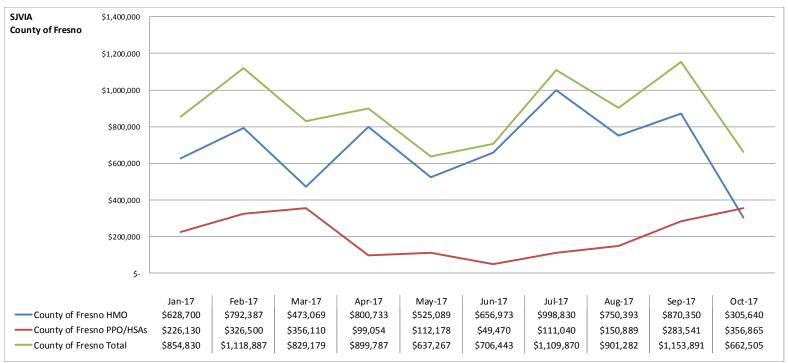

## SJVIA Board Meeting: Consultant's Report on Medical, Dental, and Vision Experience Through October 2017

The following pages provide a summary of the plan experience through October 2017. Keenan's last report to the SJVIA Board was based on claim experience through August 2017. The Anthem self-funded medical plan showed a surplus of \$1,659,689 which increased to \$2,189,895 for September but then decreased to \$1,469,937 through October. Large claim activity for the County of Fresno, the County of Tulare, and the All Other Group significantly impacted the surplus position.