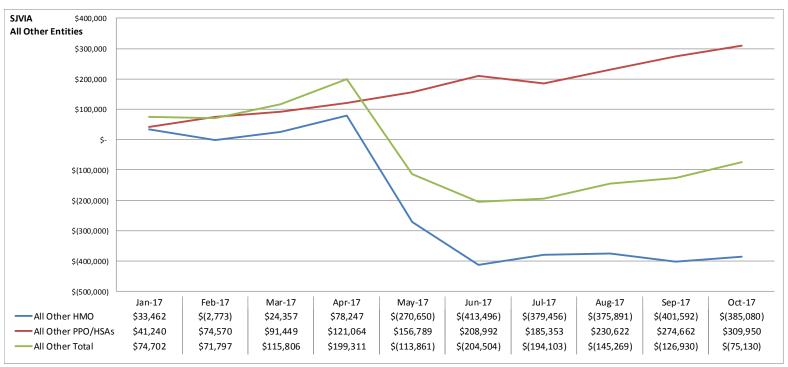

## SJVIA Board Meeting: Consultant's Report on Medical, Dental, and Vision Experience Through October 2017

The following pages provide a summary of the plan experience through October 2017. Keenan's last report to the SJVIA Board was based on claim experience through August 2017. The Anthem self-funded medical plan showed a surplus of \$1,659,689 which increased to \$2,189,895 for September but then decreased to \$1,469,937 through October. Large claim activity for the County of Fresno, the County of Tulare, and the All Other Group significantly impacted the surplus position.