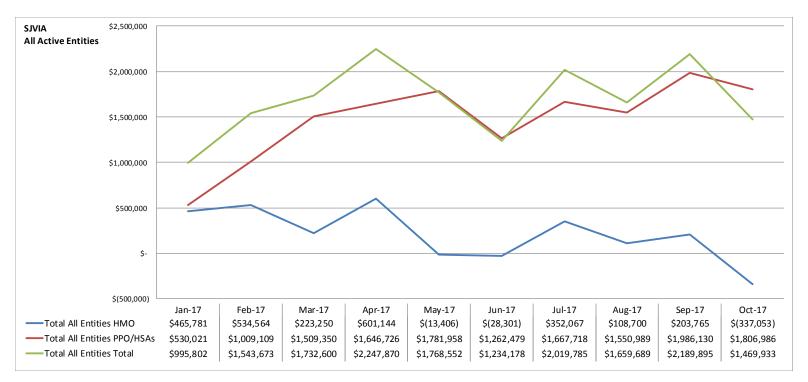

## SJVIA Board Meeting: Consultant's Report on Medical, Dental, and Vision Experience Through October 2017

The following pages provide a summary of the plan experience through October 2017. Keenan's last report to the SJVIA Board was based on claim experience through August 2017. The Anthem self-funded medical plan showed a surplus of \$1,659,689 which increased to \$2,189,895 for September but then decreased to \$1,469,937 through October. Large claim activity for the County of Fresno, the County of Tulare, and the All Other Group significantly impacted the surplus position.