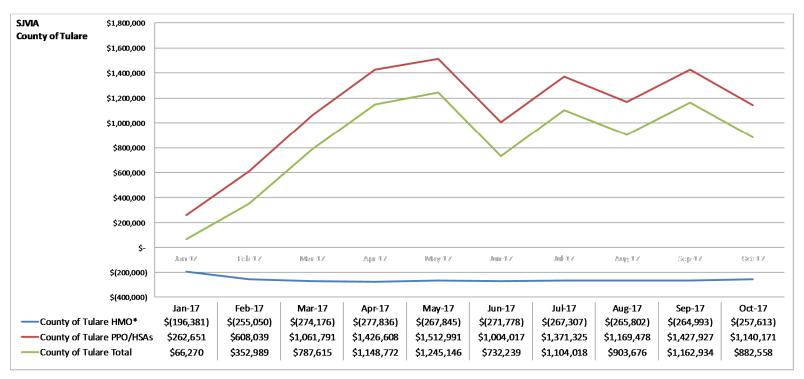

## SJVIA Board Meeting: Consultant's Report on Medical, Dental, and Vision Experience Through October 2017

The following pages provide a summary of the plan experience through October 2017. Keenan's last report to the SJVIA Board was based on claim experience through August 2017. The Anthem self-funded medical plan showed a surplus of \$1,659,689 which increased to \$2,189,895 for September but then decreased to \$1,469,937 through October. Large claim activity for the County of Fresno, the County of Tulare, and the All Other Group significantly impacted the surplus position.