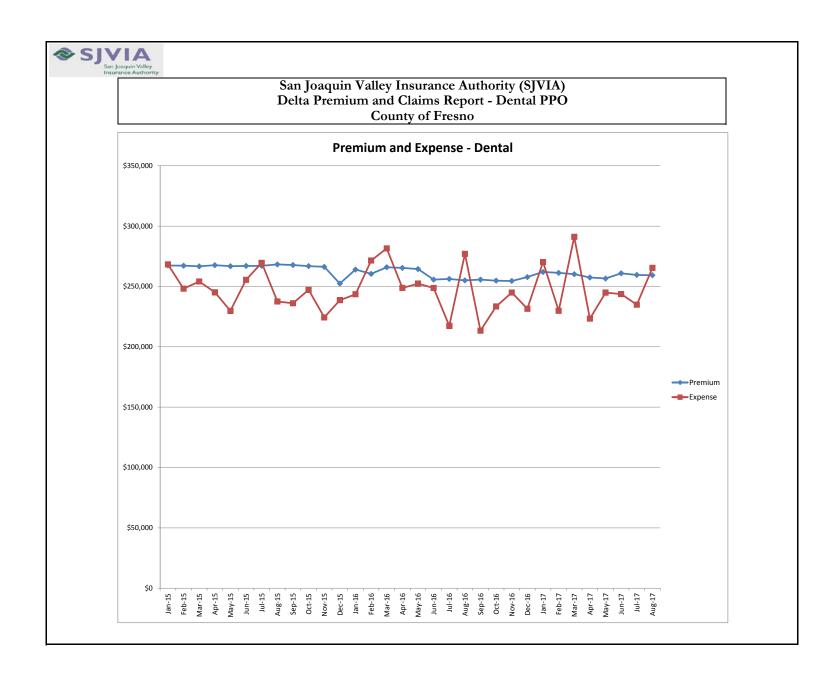

## San Joaquin Valley Insurance Authority (SJVIA) Delta Premium and Claims Report - Dental PPO County of Fresno

| MONTH-YEAR           | ENROLLED | FUNDING/<br>PREMIUM | PAID CLAIMS | DELTA ADMIN | TOTAL EXPENSE | PAID CLAIMS<br>LOSS RATIO | AVERAGE CLAIM<br>COST PER<br>ENROLLEE | TOTAL<br>EXPENSE LOSS<br>RATIO |
|----------------------|----------|---------------------|-------------|-------------|---------------|---------------------------|---------------------------------------|--------------------------------|
| Jan-15               | 4,028    | \$267,397           | \$244,478   | \$23,818    | \$268,296     | 91.43%                    | \$60.69                               | 100.34%                        |
| Feb-15               | 4,021    | \$267,180           | \$224,353   | \$23,795    | \$248,148     | 83.97%                    | \$55.80                               |                                |
| Mar-15               | 4,005    | \$266,629           | \$230,377   | \$23,745    | \$254,122     | 86.40%                    | \$57.52                               | 95.31%                         |
| Apr-15               | 4,015    | \$267,594           | \$221,323   | \$23,831    | \$245,154     | 82.71%                    | \$55.12                               | 91.61%                         |
| May-15               | 4,014    | \$266,745           | \$206,014   | \$23,756    | \$229,770     | 77.23%                    | \$51.32                               | 86.14%                         |
| Jun-15               | 4,022    | \$266,999           | \$231,721   | \$23,778    | \$255,500     | 86.79%                    | \$57.61                               | 95.69%                         |
| Jul-15               | 4,018    | \$267,076           | \$245,750   | \$23,785    | \$269,535     | 92.02%                    | \$61.16                               |                                |
| Aug-15               | 4,027    | \$268,254           | \$213,645   | \$23,890    | \$237,536     | 79.64%                    | \$53.05                               | 88.55%                         |
| Sep-15               | 4,030    | \$267,753           | \$212,231   | \$23,846    | \$236,076     | 79.26%                    | \$52.66                               | 88.17%                         |
| Oct-15               | 4,019    | \$266,848           | \$223,380   | \$23,765    | \$247,145     | 83.71%                    | \$55.58                               |                                |
| Nov-15               | 4,008    | \$266,229           | \$200,617   | \$23,710    | \$224,327     | 75.35%                    | \$50.05                               | 84.26%                         |
| Dec-15               | 4,105    | \$252,415           | \$215,620   | \$22,990    | \$238,610     | 85.42%                    | \$52.53                               | 94.53%                         |
| Jan-16               | 4,093    | \$263,973           | \$219,349   | \$24,192    | \$243,541     | 83.10%                    | \$53.59                               | 92.26%                         |
| Feb-16               | 4,102    | \$260,397           | \$247,618   | \$23,863    | \$271,482     | 95.09%                    | \$60.37                               | 104.26%                        |
| Mar-16               | 4,082    | \$265,914           | \$257,151   | \$24,369    | \$281,519     | 96.70%                    | \$63.00                               | 105.87%                        |
| Apr-16               | 4,068    | \$265,372           | \$224,483   | \$24,319    | \$248,802     | 84.59%                    | \$55.18                               |                                |
| May-16               | 4,052    | \$264,418           | \$228,030   | \$24,232    | \$252,262     | 86.24%                    | \$56.28                               | 95.40%                         |
| Jun-16               | 4,068    | \$255,662           | \$225,332   | \$23,429    | \$248,761     | 88.14%                    | \$55.39                               | 97.30%                         |
| Jul-16               | 4,079    | \$256,217           | \$193,913   | \$23,480    | \$217,393     | 75.68%                    | \$47.54                               |                                |
| Aug-16               | 4,083    | \$255,006           | \$253,622   | \$23,369    | \$276,991     | 99.46%                    | \$62.12                               | 108.62%                        |
| Sep-16               | 4,079    | \$255,657           | \$189,916   | \$23,429    | \$213,345     | 74.29%                    | \$46.56                               |                                |
| Oct-16               | 4,059    | \$254,810           | \$210,098   | \$23,351    | \$233,450     | 82.45%                    | \$51.76                               |                                |
| Nov-16               | 4,049    | \$254,546           | \$221,613   | \$23,327    | \$244,940     | 87.06%                    | \$54.73                               |                                |
| Dec-16               | 4,062    | \$257,759           | \$207,871   | \$23,621    | \$231,492     | 80.65%                    | \$51.17                               | 89.81%                         |
| Jan-17               | 4,180    | \$261,977           | \$246,185   | \$24,008    | \$270,193     | 93.97%                    | \$58.90                               | 103.14%                        |
| Feb-17               | 4,173    | \$261,255           | \$205,885   | \$23,942    | \$229,827     | 78.81%                    | \$49.34                               | 87.97%                         |
| Mar-17               | 4,150    | \$260,156           | \$267,270   | \$23,841    | \$291,112     | 102.73%                   | \$64.40                               | 111.90%                        |
| Apr-17               | 4,137    | \$257,428           | \$199,752   | \$23,591    | \$223,344     | 77.60%                    | \$48.28                               | 86.76%                         |
| May-17               | 4,153    | \$256,555           | \$221,333   | \$23,511    | \$244,844     | 86.27%                    | \$53.29                               | 95.44%                         |
| Jun-17               | 4,160    | \$260,899           | \$219,783   | \$23,909    | \$243,693     | 84.24%                    | \$52.83                               | 93.40%                         |
| Jul-17               | 4,157    | \$259,555           | \$211,078   | \$23,786    | \$234,864     | 81.32%                    | \$50.78                               | 90.49%                         |
| Aug-17               | 4,175    | \$259,293           | \$241,650   | \$23,762    | \$265,412     | 93.20%                    | \$57.88                               | 102.36%                        |
| 2015                 | 4,026    | \$3,191,118         | \$2,669,510 | \$284,709   | \$2,954,219   | 83.65%                    | \$55.26                               |                                |
| 2016                 | 4,073    | \$3,109,731         | \$2,678,996 | \$284,981   | \$2,963,977   | 86.15%                    | \$54.81                               | 95.31%                         |
| 2017                 | 4,161    | \$2,077,118         | \$1,812,936 | \$190,352   | \$2,003,288   | 87.28%                    | \$54.47                               | 96.45%                         |
| Current<br>12 Months | 4,128    | \$3,099,892         | \$2,642,433 | \$284,081   | \$2,926,514   | 85.24%                    | \$53.35                               | 94.41%                         |

Data Source: Delta Dental Risk Report Package 9/1/2015 - 8/31/2017