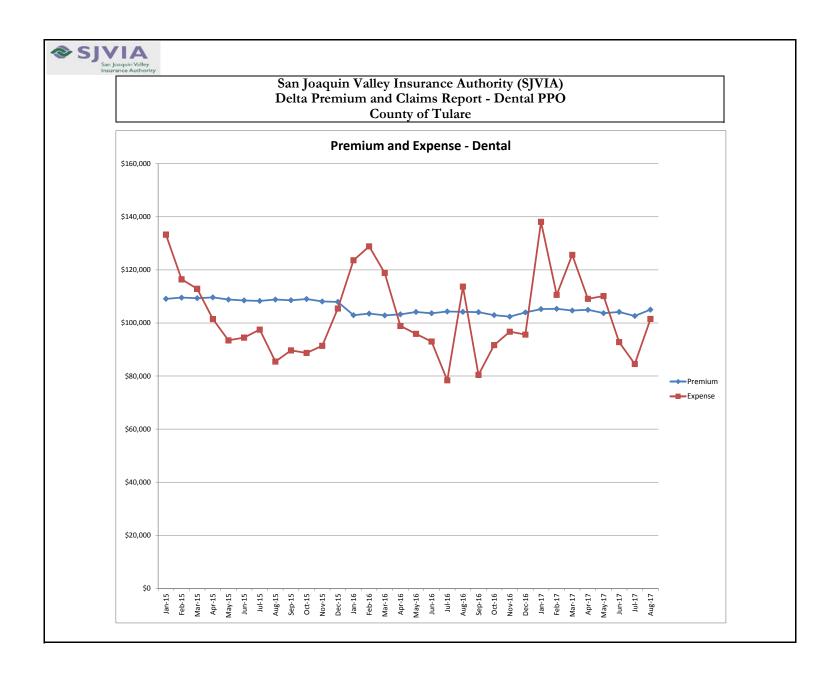

## San Joaquin Valley Insurance Authority (SJVIA) Delta Premium and Claims Report - Dental PPO County of Tulare

| MONTH-YEAR           | ENROLLED | FUNDING/<br>PREMIUM | PAID CLAIMS | DELTA ADMIN | TOTAL EXPENSE | PAID CLAIMS<br>LOSS RATIO | AVERAGE CLAIM<br>COST PER<br>ENROLLEE | TOTAL<br>EXPENSE LOSS<br>RATIO |
|----------------------|----------|---------------------|-------------|-------------|---------------|---------------------------|---------------------------------------|--------------------------------|
| Jan-15               | 2,451    | \$109,110           | \$123,537   | \$9,716     | \$133,252     | 113.22%                   | \$50.40                               | 122.13%                        |
| Feb-15               | 2,467    | \$109,545           | \$106,712   | \$9,758     | \$116,470     | 97.41%                    | \$43.26                               | 106.32%                        |
| Mar-15               | 2,453    | \$109,341           | \$103,157   | \$9,740     | \$112,897     | 94.34%                    | \$42.05                               | 103.25%                        |
| Apr-15               | 2,451    | \$109,656           | \$91,707    | \$9,767     | \$101,474     | 83.63%                    | \$37.42                               |                                |
| May-15               | 2,419    | \$108,824           | \$83,761    | \$9,693     | \$93,454      | 76.97%                    | \$34.63                               | 85.88%                         |
| Jun-15               | 2,426    | \$108,506           | \$84,807    | \$9,665     | \$94,472      | 78.16%                    | \$34.96                               |                                |
| Jul-15               | 2,420    | \$108,303           | \$87,836    | \$9,647     | \$97,483      | 81.10%                    | \$36.30                               | 90.01%                         |
| Aug-15               | 2,432    | \$108,818           | \$75,765    | \$9,692     | \$85,457      | 69.63%                    | \$31.15                               |                                |
| Sep-15               | 2,423    | \$108,568           | \$80,001    | \$9,670     | \$89,671      | 73.69%                    | \$33.02                               | 82.59%                         |
| Oct-15               | 2,415    | \$109,025           | \$79,013    | \$9,711     | \$88,724      | 72.47%                    | \$32.72                               | 81.38%                         |
| Nov-15               | 2,403    | \$108,104           | \$81,770    | \$9,629     | \$91,399      | 75.64%                    | \$34.03                               |                                |
| Dec-15               | 2,412    | \$107,947           | \$95,833    | \$9,615     | \$105,448     | 88.78%                    | \$39.73                               | 97.69%                         |
| Jan-16               | 2,425    | \$102,944           | \$114,195   | \$9,440     | \$123,634     | 110.93%                   | \$47.09                               | 120.10%                        |
| Feb-16               | 2,422    | \$103,524           | \$119,369   | \$9,493     | \$128,862     | 115.31%                   | \$49.29                               | 124.48%                        |
| Mar-16               | 2,417    | \$102,853           | \$109,408   | \$9,432     | \$118,839     | 106.37%                   | \$45.27                               | 115.54%                        |
| Apr-16               | 2,455    | \$103,266           | \$89,399    | \$9,469     | \$98,868      | 86.57%                    | \$36.42                               |                                |
| May-16               | 2,443    | \$104,159           | \$86,359    | \$9,551     | \$95,911      | 82.91%                    | \$35.35                               |                                |
| Jun-16               | 2,444    | \$103,679           | \$83,504    | \$9,507     | \$93,012      | 80.54%                    | \$34.17                               | 89.71%                         |
| Jul-16               | 2,449    | \$104,328           | \$68,842    | \$9,567     | \$78,409      | 65.99%                    | \$28.11                               | 75.16%                         |
| Aug-16               | 2,450    | \$104,188           | \$104,133   | \$9,554     | \$113,687     | 99.95%                    | \$42.50                               | 109.12%                        |
| Sep-16               | 2,448    | \$104,075           | \$70,908    | \$9,544     | \$80,452      | 68.13%                    | \$28.97                               | 77.30%                         |
| Oct-16               | 2,434    | \$102,961           | \$82,218    | \$9,442     | \$91,660      | 79.85%                    | \$33.78                               | 89.02%                         |
| Nov-16               | 2,446    | \$102,392           | \$87,319    | \$9,389     | \$96,708      | 85.28%                    | \$35.70                               | 94.45%                         |
| Dec-16               | 2,445    | \$103,990           | \$86,082    | \$9,536     | \$95,618      | 82.78%                    | \$35.21                               | 91.95%                         |
| Jan-17               | 2,505    | \$105,238           | \$128,457   | \$9,651     | \$138,108     | 122.06%                   | \$51.28                               | 131.23%                        |
| Feb-17               | 2,491    | \$105,336           | \$100,939   | \$9,660     | \$110,598     | 95.83%                    | \$40.52                               |                                |
| Mar-17               | 2,493    | \$104,698           | \$116,065   | \$9,601     | \$125,666     | 110.86%                   | \$46.56                               |                                |
| Apr-17               | 2,478    | \$104,958           | \$99,482    | \$9,625     | \$109,107     | 94.78%                    | \$40.15                               |                                |
| May-17               | 2,475    | \$103,698           | \$100,639   | \$9,509     | \$110,148     | 97.05%                    | \$40.66                               | 106.22%                        |
| Jun-17               | 2,465    | \$104,168           | \$83,245    | \$9,552     | \$92,797      | 79.91%                    | \$33.77                               | 89.08%                         |
| Jul-17               | 2,486    | \$102,649           | \$75,133    | \$9,413     | \$84,546      | 73.19%                    | \$30.22                               | 82.36%                         |
| Aug-17               | 2,501    | \$105,019           | \$91,888    | \$9,630     | \$101,519     | 87.50%                    | \$36.74                               | 96.67%                         |
| 2015                 | 2,431    | \$1,305,746         | \$1,093,899 | \$116,302   | \$1,210,201   | 83.78%                    | \$37.50                               | 92.68%                         |
| 2016                 | 2,440    | \$1,242,358         | \$1,101,735 | \$113,923   | \$1,215,658   | 88.68%                    | \$37.63                               | 97.85%                         |
| 2017                 | 2,487    | \$835,765           | \$795,847   | \$76,641    | \$872,488     | 95.22%                    | \$40.00                               | 104.39%                        |
| Current<br>12 Months | 2,472    | \$1,249,184         | \$1,122,374 | \$114,551   | \$1,236,925   | 89.85%                    | \$37.83                               | 99.02%                         |

Data Source: Delta Dental Risk Report Package 9/1/2015 - 8/31/2017