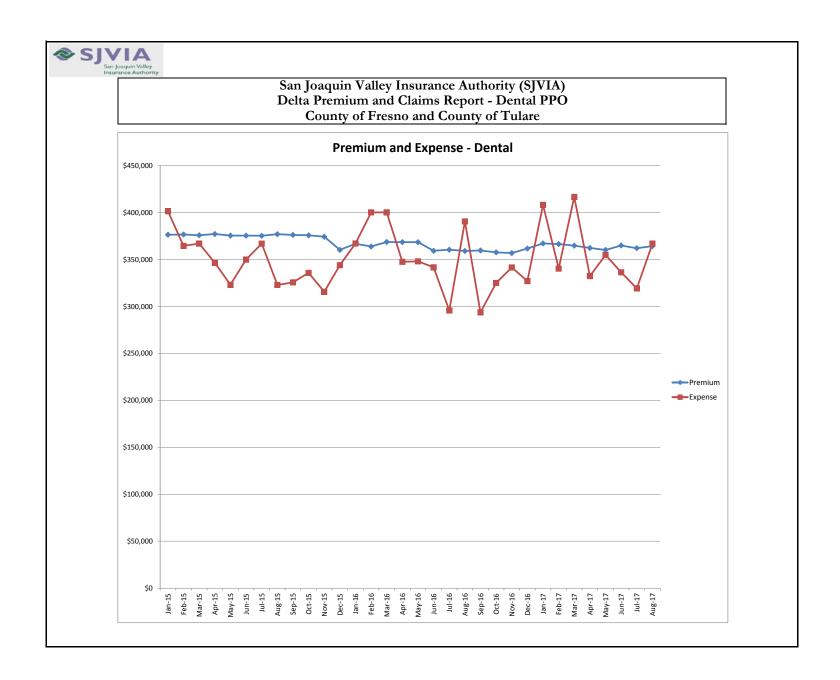

## San Joaquin Valley Insurance Authority (SJVIA) Delta Premium and Claims Report - Dental PPO County of Fresno and County of Tulare

| MONTH-YEAR           | ENROLLED | FUNDING/<br>PREMIUM | PAID CLAIMS | DELTA ADMIN | TOTAL EXPENSE | PAID CLAIMS<br>LOSS RATIO | AVERAGE CLAIM<br>COST PER<br>ENROLLEE | TOTAL<br>EXPENSE LOSS<br>RATIO |
|----------------------|----------|---------------------|-------------|-------------|---------------|---------------------------|---------------------------------------|--------------------------------|
| Jan-15               | 6,479    | \$376,507           | \$368,015   | \$33,534    | \$401,549     | 97.74%                    | \$56.80                               |                                |
| Feb-15               | 6,488    | \$376,725           | \$331,065   | \$33,553    | \$364,618     | 87.88%                    | \$51.03                               |                                |
| Mar-15               | 6,458    | \$375,970           | \$333,534   | \$33,484    | \$367,019     | 88.71%                    | \$51.65                               |                                |
| Apr-15               | 6,466    | \$377,250           | \$313,030   | \$33,599    | \$346,629     | 82.98%                    | \$48.41                               | 91.88%                         |
| May-15               | 6,433    | \$375,569           | \$289,775   | \$33,449    | \$323,224     | 77.16%                    | \$45.05                               |                                |
| Jun-15               | 6,448    | \$375,505           | \$316,528   | \$33,443    | \$349,972     | 84.29%                    | \$49.09                               |                                |
| Jul-15               | 6,438    | \$375,379           | \$333,586   | \$33,432    | \$367,018     | 88.87%                    | \$51.82                               |                                |
| Aug-15               | 6,459    | \$377,071           | \$289,410   | \$33,583    | \$322,993     | 76.75%                    | \$44.81                               | 85.66%                         |
| Sep-15               | 6,453    | \$376,322           | \$292,232   | \$33,516    | \$325,747     | 77.65%                    | \$45.29                               |                                |
| Oct-15               | 6,434    | \$375,873           | \$302,392   | \$33,476    | \$335,868     | 80.45%                    | \$47.00                               | 89.36%                         |
| Nov-15               | 6,411    | \$374,333           | \$282,386   | \$33,339    | \$315,725     | 75.44%                    | \$44.05                               |                                |
| Dec-15               | 6,517    | \$360,361           | \$311,453   | \$32,605    | \$344,058     | 86.43%                    | \$47.79                               | 95.48%                         |
| Jan-16               | 6,518    | \$366,916           | \$333,544   | \$33,632    | \$367,175     | 90.90%                    | \$51.17                               | 100.07%                        |
| Feb-16               | 6,524    | \$363,921           | \$366,987   | \$33,356    | \$400,343     | 100.84%                   | \$56.25                               |                                |
| Mar-16               | 6,499    | \$368,767           | \$366,558   | \$33,800    | \$400,358     | 99.40%                    | \$56.40                               |                                |
| Apr-16               | 6,523    | \$368,638           | \$313,882   | \$33,788    | \$347,671     | 85.15%                    | \$48.12                               |                                |
| May-16               | 6,495    | \$368,577           | \$314,389   | \$33,783    | \$348,172     | 85.30%                    | \$48.40                               |                                |
| Jun-16               | 6,512    | \$359,340           | \$308,837   | \$32,936    | \$341,773     | 85.95%                    | \$47.43                               |                                |
| Jul-16               | 6,528    | \$360,546           | \$262,755   | \$33,047    | \$295,802     | 72.88%                    | \$40.25                               |                                |
| Aug-16               | 6,533    | \$359,193           | \$357,755   | \$32,923    | \$390,678     | 99.60%                    | \$54.76                               |                                |
| Sep-16               | 6,527    | \$359,733           | \$260,824   | \$32,972    | \$293,796     | 72.50%                    | \$39.96                               |                                |
| Oct-16               | 6,493    | \$357,772           | \$292,316   | \$32,793    | \$325,109     | 81.70%                    | \$45.02                               | 90.87%                         |
| Nov-16               | 6,495    | \$356,937           | \$308,931   | \$32,716    | \$341,647     | 86.55%                    | \$47.56                               |                                |
| Dec-16               | 6,507    | \$361,750           | \$293,952   | \$33,157    | \$327,110     | 81.26%                    | \$45.17                               | 90.42%                         |
| Jan-17               | 6,685    | \$367,216           | \$374,642   | \$33,659    | \$408,301     | 102.02%                   | \$56.04                               | 111.19%                        |
| Feb-17               | 6,664    | \$366,591           | \$306,823   | \$33,602    | \$340,425     | 83.70%                    | \$46.04                               | 92.86%                         |
| Mar-17               | 6,643    | \$364,855           | \$383,335   | \$33,442    | \$416,778     | 105.07%                   | \$57.71                               | 114.23%                        |
| Apr-17               | 6,615    | \$362,387           | \$299,234   | \$33,216    | \$332,450     | 82.57%                    | \$45.24                               |                                |
| May-17               | 6,628    | \$360,253           | \$321,971   | \$33,020    | \$354,991     | 89.37%                    | \$48.58                               |                                |
| Jun-17               | 6,625    | \$365,067           | \$303,028   | \$33,462    | \$336,490     | 83.01%                    | \$45.74                               |                                |
| Jul-17               | 6,643    | \$362,204           | \$286,211   | \$33,199    | \$319,410     | 79.02%                    | \$43.08                               | 88.19%                         |
| Aug-17               | 6,676    | \$364,312           | \$333,538   | \$33,393    | \$366,931     | 91.55%                    | \$49.96                               | 100.72%                        |
| 2015                 | 6,457    | \$4,496,865         | \$3,763,409 | \$401,012   | \$4,164,420   | 83.69%                    | \$48.57                               | 92.61%                         |
| 2016                 | 6,513    | \$4,352,089         | \$3,780,731 | \$398,905   | \$4,179,636   | 86.87%                    | \$48.38                               | 96.04%                         |
| 2017                 | 6,647    | \$2,912,884         | \$2,608,783 | \$266,993   | \$2,875,776   | 89.56%                    | \$49.06                               | 98.73%                         |
| Current<br>12 Months | 6,600    | \$4,349,075         | \$3,764,807 | \$398,632   | \$4,163,439   | 86.57%                    | \$47.53                               | 95.73%                         |

Data Source: Delta Dental Risk Report Package 9/1/2015 - 8/31/2017

Note:
1. The above figures include all the divisions under the County of Fresno and County of Tulare.