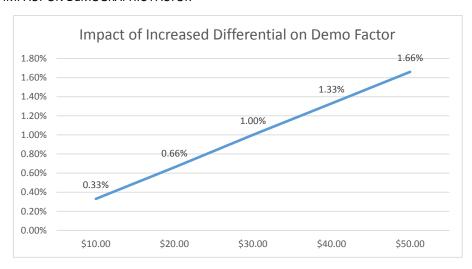

## Differential Demo Factor \$10.00 0.0033 \$20.00 0.0066 \$30.00 0.01 \$40.00 0.0133 \$50.00 0.0166

Increase in

## IMPACT ON DEMOGRAPHIC FACTOR