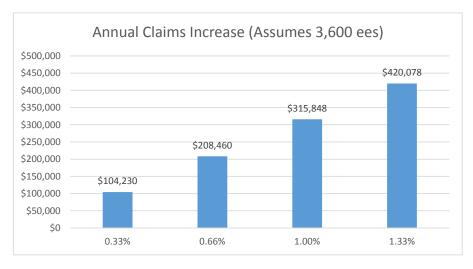

## IMPACT ON COUNTY OF FRESNO CLAIM COSTS

|             | Annual    |
|-------------|-----------|
| Change in   | Claims    |
| Demo Factor | Increase  |
| 0.33%       | \$104,230 |
| 0.66%       | \$208,460 |
| 1.00%       | \$315,848 |
| 1.33%       | \$420,078 |