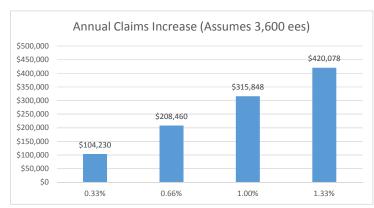

# IMPACT ON COUNTY OF FRESNO CLAIM COSTS

| Change in    | Increase in |
|--------------|-------------|
| Differential | Demo Factor |
| \$10.00      | 0.0033      |
| \$20.00      | 0.0066      |
| \$30.00      | 0.01        |
| \$40.00      | 0.0133      |
| \$50.00      | 0.0166      |

|             | Annual    |
|-------------|-----------|
| Change in   | Claims    |
| Demo Factor | Increase  |
| 0.33%       | \$104,230 |
| 0.66%       | \$208,460 |
| 1.00%       | \$315,848 |
| 1.33%       | \$420,078 |