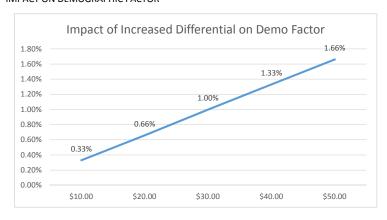

### IMPACT ON DEMOGRAPHIC FACTOR

# IMPACT ON COUNTY OF FRESNO CLAIM COSTS

| Change in    | Increase in |
|--------------|-------------|
| Differential | Demo Factor |
| \$10.00      | 0.0033      |
| \$20.00      | 0.0066      |
| \$30.00      | 0.01        |
| \$40.00      | 0.0133      |
| \$50.00      | 0.0166      |