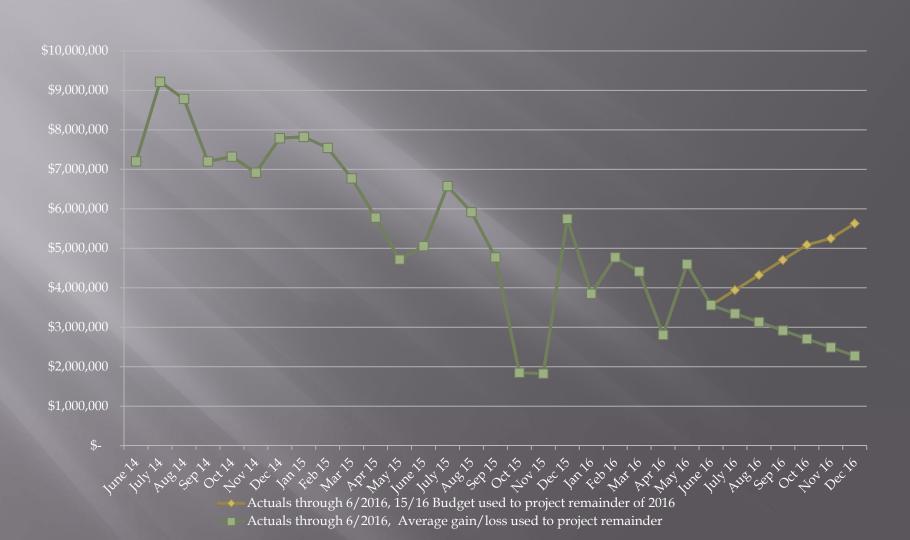

## Data and Assumptions

- $\Box$  July 1, 2014 = \$7,201,555
- Used actual cash receipts and disbursements for the period July 1, 2014 through June 30, 2016
- The period from July 1, 2016 through
  December 2016 projected using amended 2015-16 Budget
  - Dental rate premium holiday only applicable to Jan and Feb 2016.
- Assumed no change in number of enrollees or PEPM rate

## Cash Flow Projections