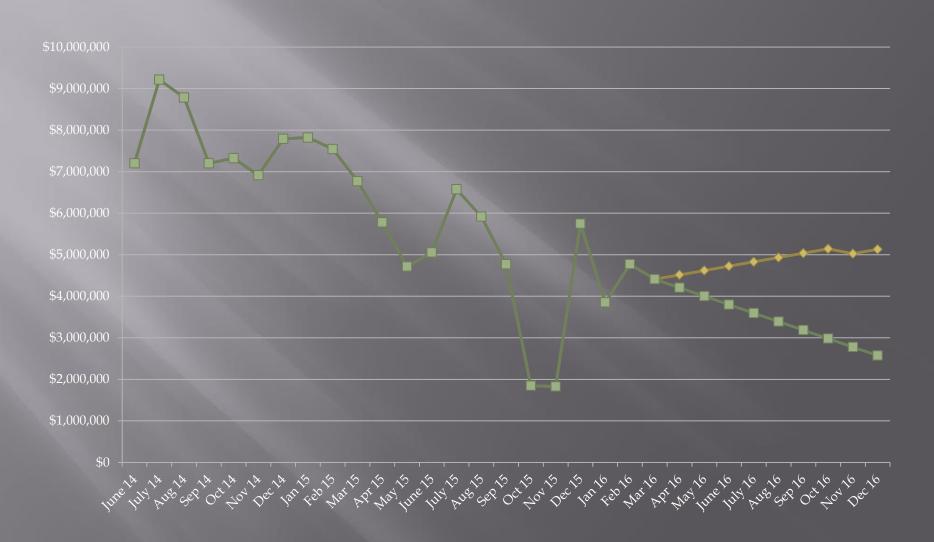

## Data and Assumptions

- □ July 1, 2014 = \$7,201,555
- Used actual cash receipts and disbursement date for the period July 1, 2014 through March 30, 2016
- The period from April 1, 2016 through December 2016 projected using amended 2015-16 Budget
  - Used projected receipts and expenditures from 2<sup>nd</sup> half of 2015-16 budget to project 1<sup>st</sup> half of 2016-17
  - Dental rate premium holiday only applicable to Jan and Feb 2016.
- Assumed no change in number of enrollees or PEPM rate

## Cash Flow Projections