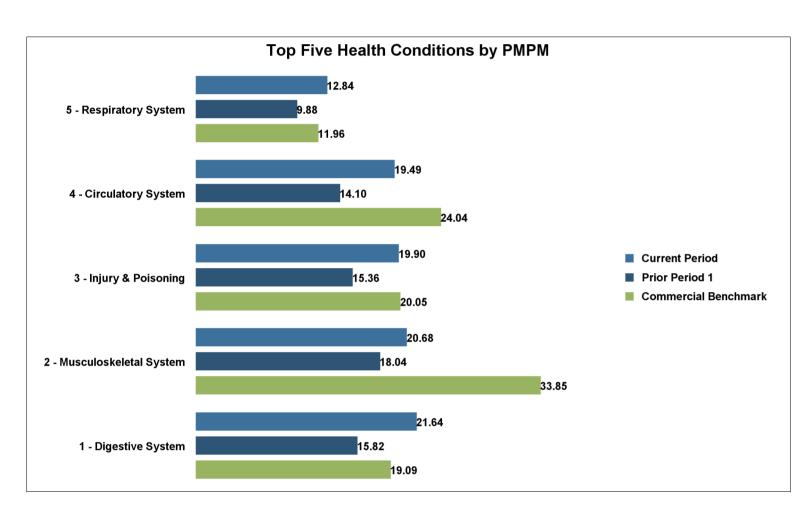

## **Total Health Conditions by Paid Amount All Medical**

|                                          | Paid Amount by Setting |             |             |              |             |               |                          | Paid Amount PMPM |                |                |           |                         |                                        |
|------------------------------------------|------------------------|-------------|-------------|--------------|-------------|---------------|--------------------------|------------------|----------------|----------------|-----------|-------------------------|----------------------------------------|
| Health Conditions Category               | Unique<br>Claimants    | Inpatient   | Outpatient  | Professional | Total       | Percent Total | Paid Amount per Claimant | Current Period   | Prior Period 1 | Prior Period 2 | Trend     | Commercial<br>Benchmark | Variance to<br>Commercial<br>Benchmark |
| Digestive System                         | 1,559                  | \$1,764,297 | \$1,200,006 | \$135,187    | \$3,099,490 | 10.5%         | \$1,988                  | \$21.64          | \$15.82        | \$16.95        | 36.8%     | \$19.09                 | 13.4%                                  |
| Musculoskeletal System                   | 3,444                  | \$1,358,470 | \$1,234,898 | \$368,335    | \$2,961,703 | 10.0%         | \$860                    | \$20.68          | \$18.04        | \$15.66        | 14.7%     | \$33.85                 | -38.9%                                 |
| Injury & Poisoning                       | 2,140                  | \$1,870,986 | \$810,799   | \$167,273    | \$2,849,058 | 9.6%          | \$1,331                  | \$19.90          | \$15.36        | \$10.82        | 29.6%     | \$20.05                 | -0.8%                                  |
| Circulatory System                       | 1,683                  | \$2,107,864 | \$573,877   | \$108,662    | \$2,790,403 | 9.4%          | \$1,658                  | \$19.49          | \$14.10        | \$14.13        | 38.2%     | \$24.04                 | -19.0%                                 |
| Respiratory System                       | 3,905                  | \$1,248,848 | \$428,116   | \$161,751    | \$1,838,714 | 6.2%          | \$471                    | \$12.84          | \$9.88         | \$6.17         | 30.0%     | \$11.96                 | 7.4%                                   |
| Neoplasms - Malignant                    | 247                    | \$901,711   | \$582,541   | \$276,990    | \$1,761,242 | 6.0%          | \$7,131                  | \$12.30          | \$17.79        | \$22.48        | -30.9%    | \$21.11                 | -41.7%                                 |
| Maternal complication of pregnancy       | 309                    | \$1,499,340 | \$161,576   | \$30,636     | \$1,691,552 | 5.7%          | \$5,474                  | \$11.81          | \$7.69         | \$8.94         | 53.6%     | \$9.67                  | 22.2%                                  |
| Endocrine/Metabolic                      | 2,623                  | \$1,169,327 | \$88,531    | \$406,804    | \$1,664,663 | 5.6%          | \$635                    | \$11.62          | \$6.44         | \$8.31         | 80.4%     | \$8.46                  | 37.4%                                  |
| III-Defined Conditions                   | 4,758                  | \$221,553   | \$1,026,704 | \$394,912    | \$1,643,168 | 5.6%          | \$345                    | \$11.47          | \$12.40        | \$12.12        | -7.5%     | \$20.95                 | -45.2%                                 |
| Behavioral Health                        | 1,385                  | \$395,497   | \$305,933   | \$918,310    | \$1,619,740 | 5.5%          | \$1,169                  | \$11.31          | \$9.37         | \$6.86         | 20.8%     | \$9.75                  | 16.0%                                  |
| Genitourinary System                     | 2,306                  | \$486,786   | \$1,042,298 | \$45,125     | \$1,574,209 | 5.3%          | \$683                    | \$10.99          | \$9.33         | \$9.90         | 17.8%     | \$14.37                 | -23.5%                                 |
| Nervous System                           | 1,113                  | \$195,074   | \$185,428   | \$610,121    | \$990,623   | 3.4%          | \$890                    | \$6.92           | \$5.85         | \$7.30         | 18.3%     | \$8.47                  | -18.3%                                 |
| Infectious/Parasitic                     | 1,271                  | \$636,819   | \$165,776   | \$39,310     | \$841,905   | 2.8%          | \$662                    | \$5.88           | \$4.87         | \$2.94         | 20.6%     | \$6.17                  | -4.7%                                  |
| Health Status                            | 6,032                  | \$77,467    | \$275,733   | \$478,872    | \$832,072   | 2.8%          | \$138                    | \$5.81           | \$5.50         | \$5.65         | 5.6%      | \$15.39                 | -62.2%                                 |
| Newborn initial record                   | 114                    | \$699,365   | \$0         | \$438        | \$699,803   | 2.4%          | \$6,139                  | \$4.89           | -\$0.54        | \$4.62         | -1,013.0% | \$4.74                  | 3.2%                                   |
| Aftercare                                | 222                    | \$350,574   | \$183,446   | \$8,719      | \$542,739   | 1.8%          | \$2,445                  | \$3.79           | \$3.95         | \$4.74         | -4.0%     | \$9.80                  | -61.3%                                 |
| Cancer screenings                        | 1,636                  | \$0         | \$292,371   | \$142,763    | \$435,134   | 1.5%          | \$266                    | \$3.04           | \$3.28         | \$3.24         | -7.4%     | \$5.22                  | -41.8%                                 |
| Congenital Abnormalities                 | 150                    | \$200,515   | \$23,235    | \$75,526     | \$299,276   | 1.0%          | \$1,995                  | \$2.09           | \$3.74         | \$4.76         | -44.2%    | \$3.12                  | -33.0%                                 |
| Diseases of the Skin                     | 2,019                  | \$161,681   | \$111,896   | \$21,518     | \$295,095   | 1.0%          | \$146                    | \$2.06           | \$1.20         | \$1.21         | 71.6%     | \$4.05                  | -49.2%                                 |
| Neoplasms - Benign                       | 678                    | \$88,733    | \$176,250   | \$4,111      | \$269,094   | 0.9%          | \$397                    | \$1.88           | \$3.10         | \$2.30         | -39.4%    | \$4.26                  | -55.9%                                 |
| Diseases of the Ear                      | 1,089                  | \$5,322     | \$89,404    | \$104,631    | \$199,356   | 0.7%          | \$183                    | \$1.39           | \$1.40         | \$1.25         | -0.5%     | \$1.90                  | -26.8%                                 |
| Diseases of the Blood                    | 396                    | \$9,193     | \$120,095   | \$64,018     | \$193,306   | 0.7%          | \$488                    | \$1.35           | \$1.90         | \$1.25         | -28.9%    | \$3.72                  | -63.7%                                 |
| Diseases of the Eye                      | 981                    | \$0         | \$145,057   | \$39,886     | \$184,943   | 0.6%          | \$189                    | \$1.29           | \$1.22         | \$0.90         | 5.4%      | \$3.55                  | -63.6%                                 |
| Supervision of pregnancy                 | 299                    | \$53,605    | \$18,879    | \$11,835     | \$84,319    | 0.3%          | \$282                    | \$0.59           | \$0.36         | \$0.51         | 62.6%     | \$1.55                  | -62.1%                                 |
| Maternal outcome of delivery             | 149                    | \$29,412    | \$26,124    | \$6,185      | \$61,721    | 0.2%          | \$414                    | \$0.43           | \$0.46         | \$0.59         | -7.1%     | \$1.72                  | -74.9%                                 |
| Transplant excludes complications        | 7                      | \$0         | \$34,319    | \$0          | \$34,319    | 0.1%          | \$4,903                  | \$0.24           | \$0.04         | \$0.06         | 455.2%    | \$0.18                  | 30.0%                                  |
| Neoplasms - Uncertain/Unspecified        | 188                    | \$15,168    | \$11,386    | \$4,280      | \$30,834    | 0.1%          | \$164                    | \$0.22           | \$0.08         | \$0.23         | 160.9%    | \$1.15                  | -81.3%                                 |
| Complication/disorders of newborn        | 91                     | \$15,978    | \$5,304     | \$0          | \$21,282    | 0.1%          | \$234                    | \$0.15           | \$0.18         | \$2.85         | -16.0%    | \$1.35                  | -89.0%                                 |
| Non-cancer related screening and testing | 739                    | \$4,184     | \$15,785    | \$296        | \$20,264    | 0.1%          | \$27                     | \$0.14           | \$0.20         | \$0.17         | -27.5%    | \$0.77                  | -81.6%                                 |
| Short gestation, low birth weight        | 7                      | \$15,966    | \$0         | \$587        | \$16,553    | 0.1%          | \$2,365                  | \$0.12           | \$0.02         | \$0.50         | 389.3%    | \$0.86                  | -86.6%                                 |
| Injury & Poisoning - External            | *                      | \$0         | \$7,193     | \$300        | \$7,493     | 0.0%          | *                        | \$0.05           | \$0.03         | \$0.00         | 87.7%     | \$0.00                  | 1,710.9%                               |
| Procreative management                   | 8                      | \$0         | \$0         | \$0          | \$0         | 0.0%          | \$0                      | \$0.00           | \$0.00         | \$0.00         | 100.0%    | \$0.14                  | -100.0%                                |
| Unknown                                  | 0                      | \$0         | \$0         | \$0          | \$0         | 0.0%          | \$0                      | \$0.00           | \$0.00         | \$0.00         | 100.0%    | \$0.26                  | -100.0%                                |