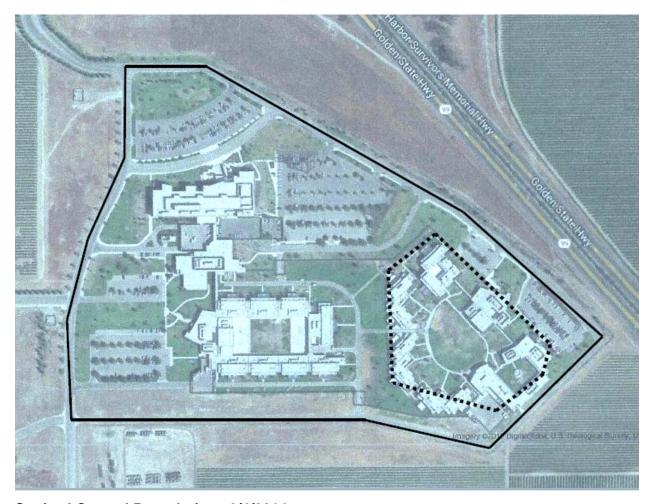

- Revised Exhibit 1 Facility List
- Revised Exhibit 2 Gopher and Squirrel Control Boundaries
- > Add Exhibit 3 Device Count for Fresno County
- Revised Quotation Summary