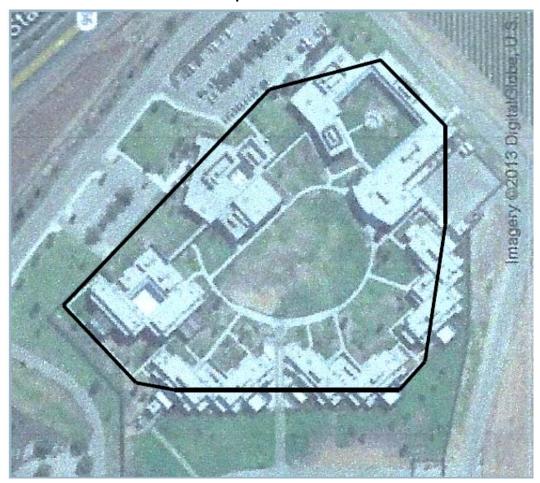

- Revised Exhibit 1 Facility List
- Revised Exhibit 2 Gopher and Squirrel Control Boundaries
- > Add Exhibit 3 Device Count for Fresno County
- Revised Quotation Summary